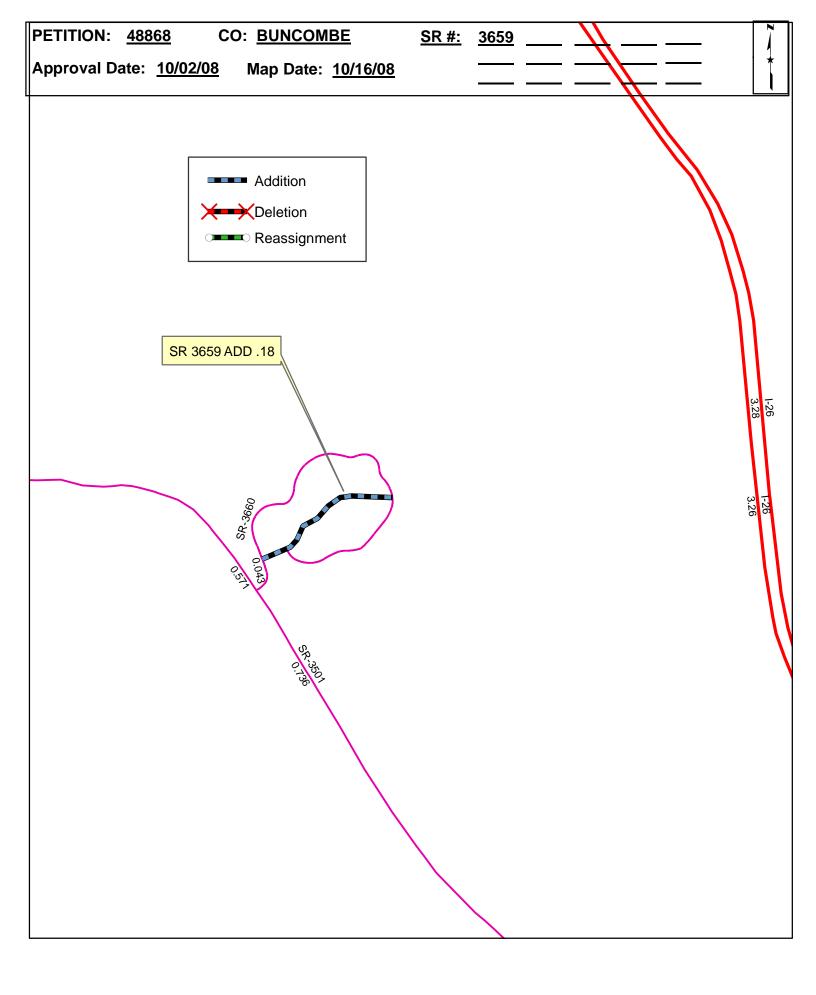

| <b>Petition Number</b> | County   | <b>Approval Date</b> |  |
|------------------------|----------|----------------------|--|
| 48868                  | BUNCOMBE | 10/2/2008            |  |

Inquires about changes should be referred to one of the following: For Primary Roads call Paulette Smith at (919)-212-6100, and for Secondary Roads call Ron Tucker at (919)-212-6085. Thank you for your assistance.

## 2008 ROAD SYSTEM CHANGES

| PETITION<br>NUMBER | COUNTY   | APPROVAL<br>DATE | NEW<br>NUMBER | EXISTING<br>NUMBER | STREET<br>NAME  | LENGTH (miles) | TYPE OF CHANGE                     | REMARKS<br>(See Attached Map) |
|--------------------|----------|------------------|---------------|--------------------|-----------------|----------------|------------------------------------|-------------------------------|
| 48868              | BUNCOMBE | 10/2/2008        | SR 3659       |                    | RIVERCREST BLVD | 0.18           | SYSTEM ADDITION<br>VIA<br>PETITION | MAP , SEGMENT                 |