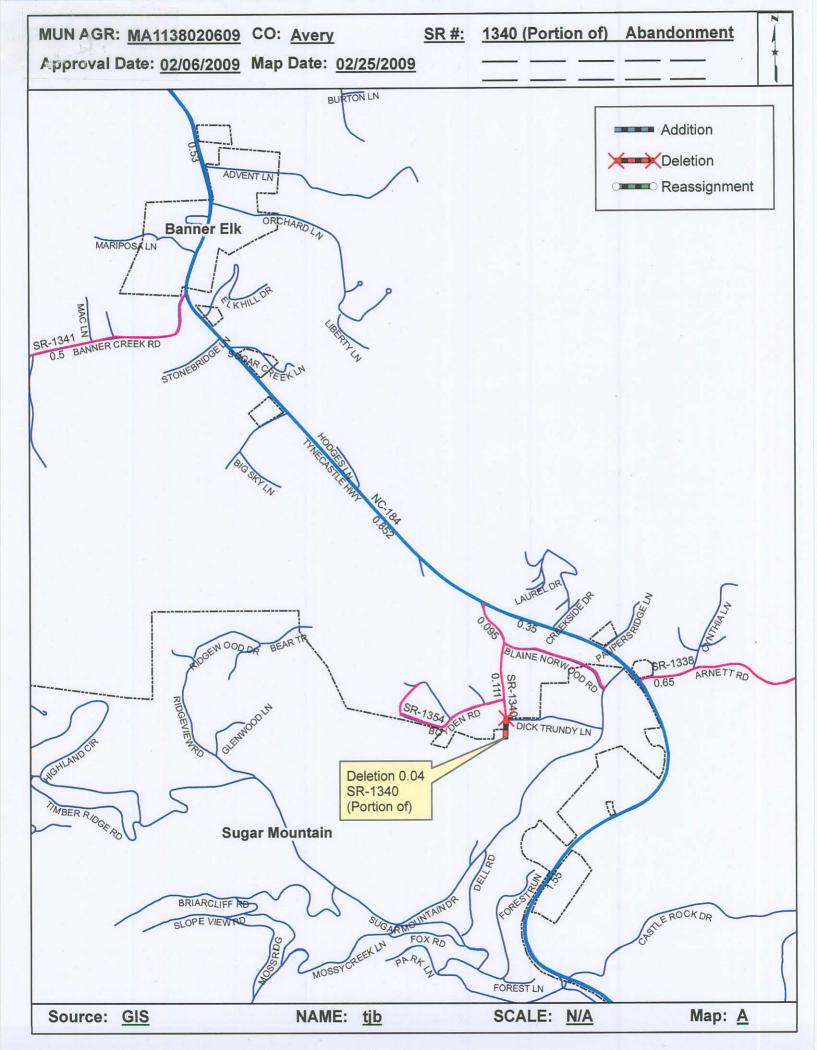

| Ν    | Iunicipality | County | <b>Approval Date</b> |
|------|--------------|--------|----------------------|
| SUGA | AR MOUNTAIN  | AVERY  | 2/6/2009             |

Inquires about changes should be referred to one of the following: For Primary Roads call Paulette Smith at (919)-212-6100, and for Secondary Roads call Ron Tucker at (919)-212-6085. Thank you for your assistance.

## 2009 ROAD SYSTEM CHANGES

| MUNICIPALI<br>TY  | COUNTY | APPROVAL<br>DATE | NEW<br>NUMBER | EXISTING<br>NUMBER    | STREET<br>NAME         | LENGTH<br>(miles) | TYPE OF CHANGE                                | REMARKS<br>(See Attached Map) |
|-------------------|--------|------------------|---------------|-----------------------|------------------------|-------------------|-----------------------------------------------|-------------------------------|
| SUGAR<br>MOUNTAIN | AVERY  | 2/6/2009         |               | SR<br>1340(PORTIONOF) | NORWOOD HOLLOW<br>ROAD | 0.04              | SYSTEM DELETION<br>VIA<br>MUNICIPAL AGREEMENT | MAP A, SEGMENT 1              |