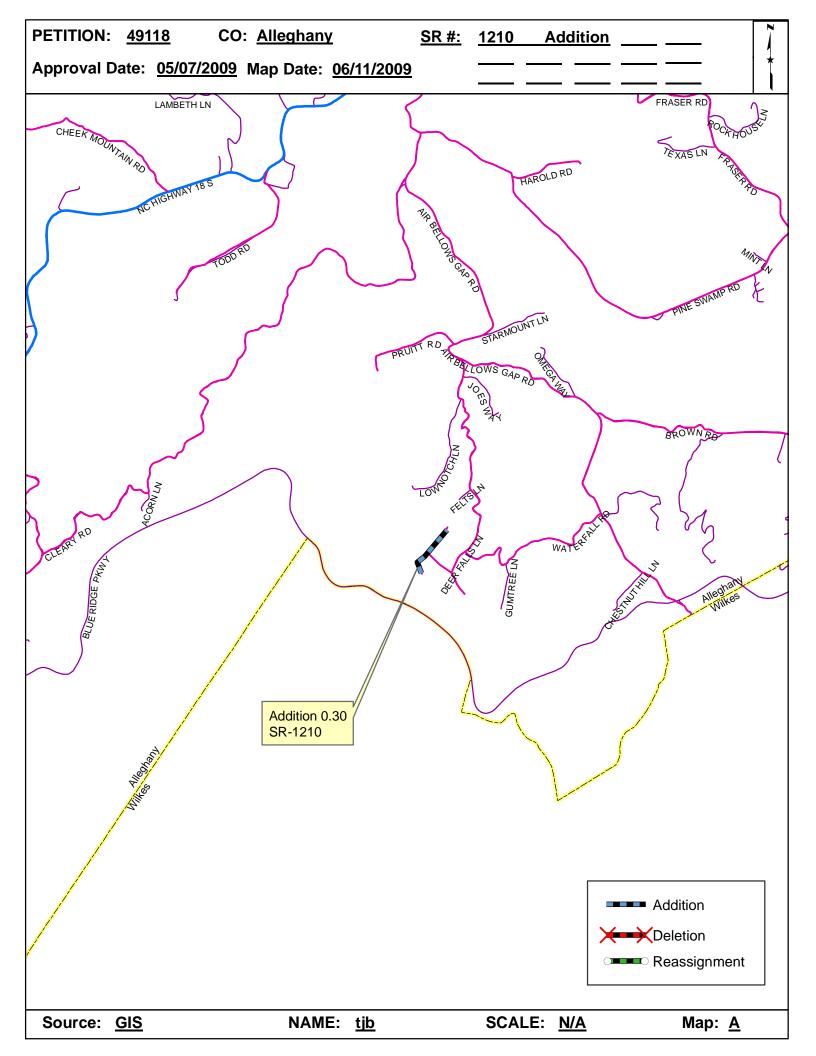

| <b>Petition Number</b> | County    | <b>Approval Date</b> |  |
|------------------------|-----------|----------------------|--|
| 49118                  | ALLEGHANY | 5/7/2009             |  |

Inquires about changes should be referred to one of the following: For Primary Roads call Paulette Smith at (919)-212-6100, and for Secondary Roads call Ron Tucker at (919)-212-6085. Thank you for your assistance.

## 2009 ROAD SYSTEM CHANGES

| PETITION<br>NUMBER | COUNTY    | APPROVAL<br>DATE | NEW<br>NUMBER | EXISTING<br>NUMBER | STREET<br>NAME | LENGT<br>H | TYPE OF CHANGE                     | REMARKS<br>(See Attached Map) |
|--------------------|-----------|------------------|---------------|--------------------|----------------|------------|------------------------------------|-------------------------------|
| 49118              | ALLEGHANY | 5/7/2009         | SR 1210       |                    | DEER PARK LANE | 0.30       | SYSTEM ADDITION<br>VIA<br>PETITION | MAP A, SEGMENT 1              |