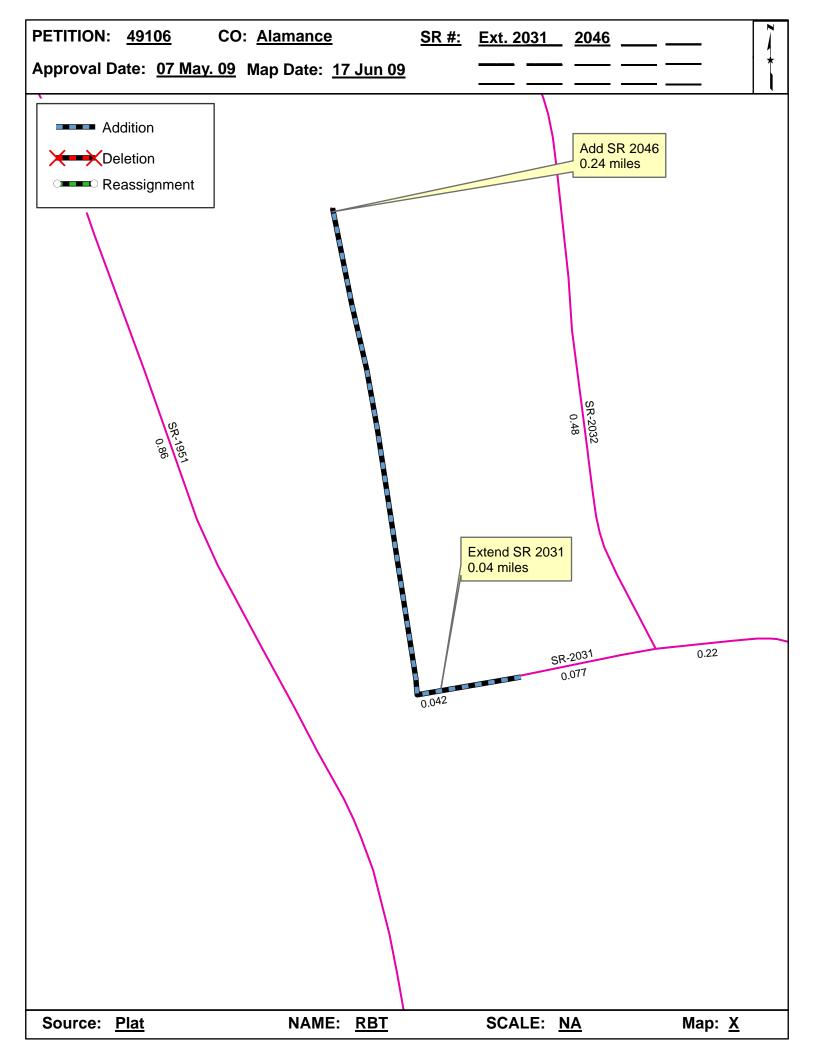

| <b>Petition Number</b> | County   | <b>Approval Date</b> |  |
|------------------------|----------|----------------------|--|
| 49106                  | ALAMANCE | 5/7/2009             |  |

Inquires about changes should be referred to one of the following: For Primary Roads call Paulette Smith at (919)-212-6100, and for Secondary Roads call Ron Tucker at (919)-212-6085. Thank you for your assistance.

## 2009 ROAD SYSTEM CHANGES

| PETITION<br>NUMBER | COUNTY   | APPROVAI<br>DATE | L NEW<br>NUMBER | EXISTING<br>NUMBER | STREET<br>NAME  | LENGT<br>H | TYPE OF CHANGE                     | REMARKS<br>(See Attached Map) |
|--------------------|----------|------------------|-----------------|--------------------|-----------------|------------|------------------------------------|-------------------------------|
| 49106              | ALAMANCE | 5/7/2009         | SR 2046         |                    | FOREST LAKE CT. | 0.24       | SYSTEM ADDITION<br>VIA<br>PETITION | MAP , SEGMENT                 |
| 49106              | ALAMANCE | 5/7/2009         | SR 2031 EXT     |                    | FOREST LAKE DR. | 0.04       | SYSTEM ADDITION<br>VIA<br>PETITION | MAP , SEGMENT                 |