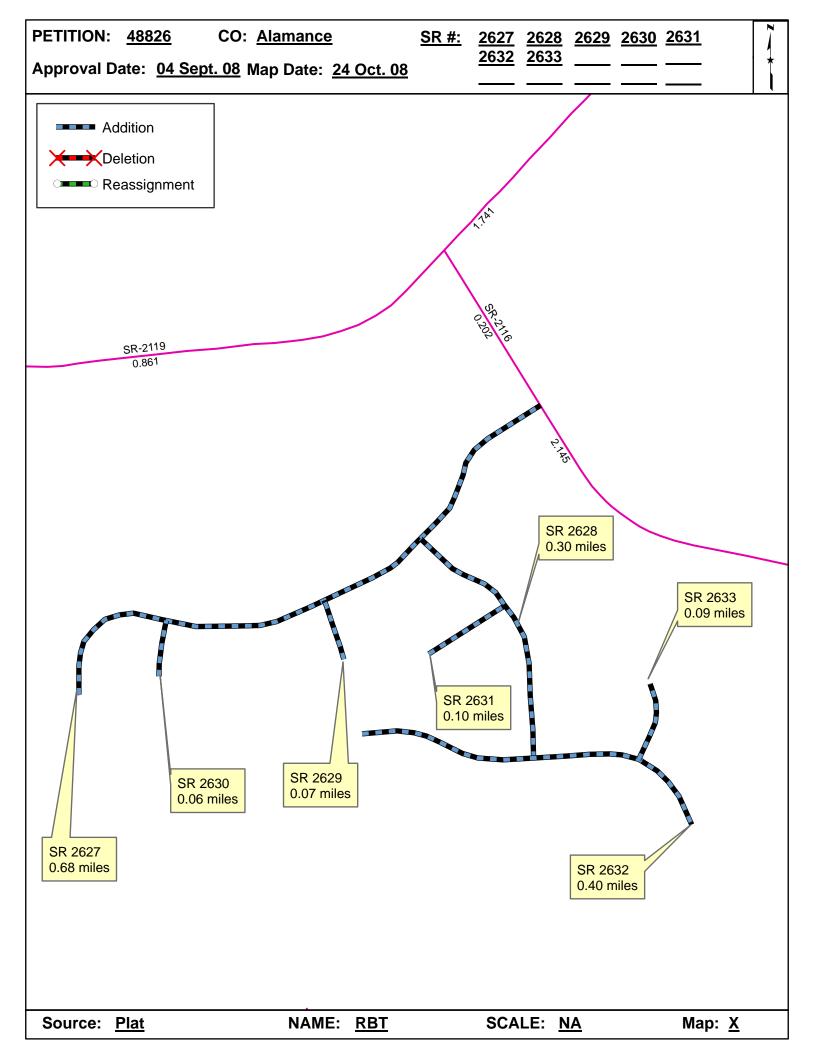

| <b>Petition Number</b> | County   | Approval Date |  |
|------------------------|----------|---------------|--|
| 48826                  | ALAMANCE | 9/4/2008      |  |

Inquires about changes should be referred to one of the following: For Primary Roads call Paulette Smith at (919)-212-6100, and for Secondary Roads call Ron Tucker at (919)-212-6085. Thank you for your assistance.

## 2008 ROAD SYSTEM CHANGES

| PETITION<br>NUMBER | COUNTY   | APPROVAL<br>DATE | NEW<br>NUMBER | EXISTING<br>NUMBER | STREET<br>NAME           | LENGTH (miles) | TYPE OF CHANGE                     | REMARKS<br>(See Attached Map) |
|--------------------|----------|------------------|---------------|--------------------|--------------------------|----------------|------------------------------------|-------------------------------|
| 48826              | ALAMANCE | 9/4/2008         | SR 2633       |                    | VARNALS COURT            | 0.09           | SYSTEM ADDITION<br>VIA<br>PETITION | MAP , SEGMENT                 |
| 48826              | ALAMANCE | 9/4/2008         | SR 2632       |                    | MATTIE FLORENCE<br>DRIVE | 0.40           | SYSTEM ADDITION<br>VIA<br>PETITION | MAP , SEGMENT                 |
| 48826              | ALAMANCE | 9/4/2008         | SR 2631       |                    | CENTURY COURT            | 0.10           | SYSTEM ADDITION<br>VIA<br>PETITION | MAP , SEGMENT                 |
| 48826              | ALAMANCE | 9/4/2008         | SR 2630       |                    | BYERS COURT              | 0.06           | SYSTEM ADDITION<br>VIA<br>PETITION | MAP , SEGMENT                 |
| 48826              | ALAMANCE | 9/4/2008         | SR 2629       |                    | LAZY LANE                | 0.07           | SYSTEM ADDITION<br>VIA<br>PETITION | MAP , SEGMENT                 |
| 48826              | ALAMANCE | 9/4/2008         | SR 2628       |                    | WILLIAM NEWLIN DRIVE     | 0.30           | SYSTEM ADDITION<br>VIA<br>PETITION | MAP , SEGMENT                 |
| 48826              | ALAMANCE | 9/4/2008         | SR 2627       |                    | SHELLY GRAHAM DRIVE      | 0.68           | SYSTEM ADDITION<br>VIA<br>PETITION | MAP , SEGMENT                 |