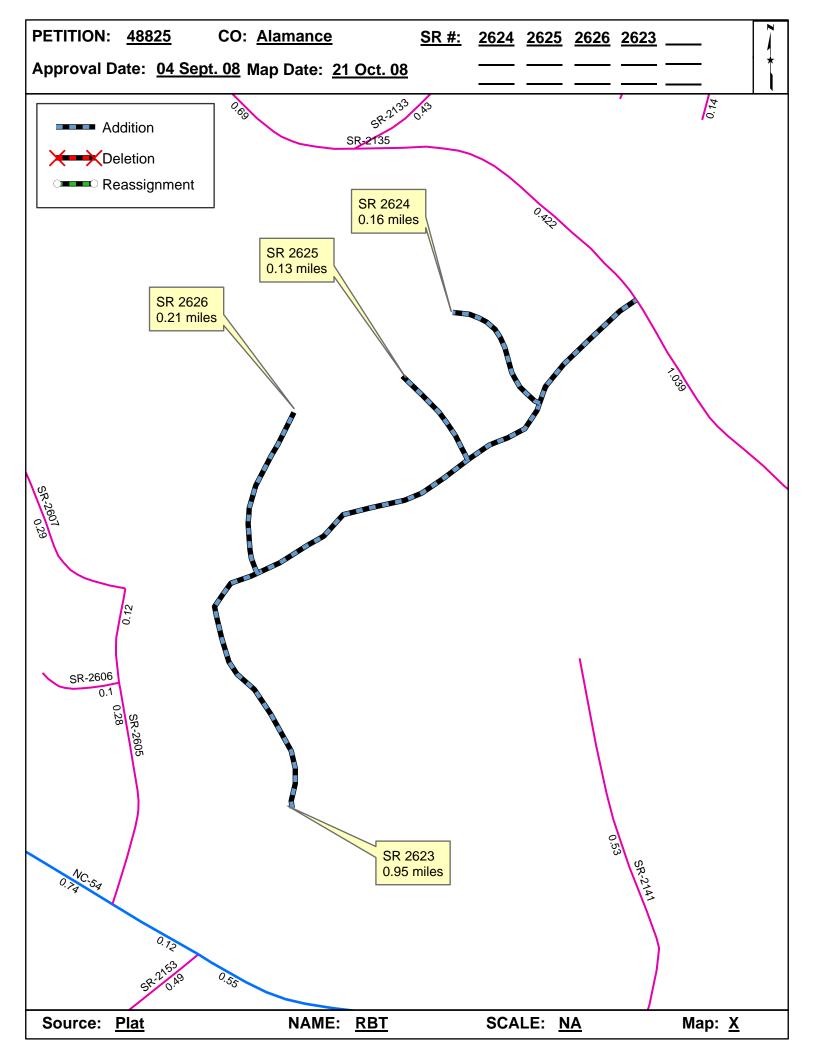

| <b>Petition Number</b> | County   | <b>Approval Date</b> |  |
|------------------------|----------|----------------------|--|
| 48825                  | ALAMANCE | 9/4/2008             |  |

Inquires about changes should be referred to one of the following: For Primary Roads call Paulette Smith at (919)-212-6100, and for Secondary Roads call Ron Tucker at (919)-212-6085. Thank you for your assistance.

## 2008 ROAD SYSTEM CHANGES

| PETITION<br>NUMBER | COUNTY   | APPROVAL<br>DATE | NEW<br>NUMBER | EXISTING<br>NUMBER | STREET<br>NAME  | LENGTH (miles) | TYPE OF CHANGE                     | REMARKS<br>(See Attached Map) |
|--------------------|----------|------------------|---------------|--------------------|-----------------|----------------|------------------------------------|-------------------------------|
| 48825              | ALAMANCE | 9/4/2008         | SR 2626       |                    | NORTHSTREAM CT. | 0.21           | SYSTEM ADDITION<br>VIA<br>PETITION | MAP , SEGMENT                 |
| 48825              | ALAMANCE | 9/4/2008         | SR 2625       |                    | FARM POND RD.   | 0.13           | SYSTEM ADDITION<br>VIA<br>PETITION | MAP , SEGMENT                 |
| 48825              | ALAMANCE | 9/4/2008         | SR 2624       |                    | MILLBROOK COURT | 0.16           | SYSTEM ADDITION<br>VIA<br>PETITION | MAP , SEGMENT                 |
| 48825              | ALAMANCE | 9/4/2008         | SR 2623       |                    | MILLBROOK DR.   | 0.95           | SYSTEM ADDITION<br>VIA<br>PETITION | MAP , SEGMENT                 |