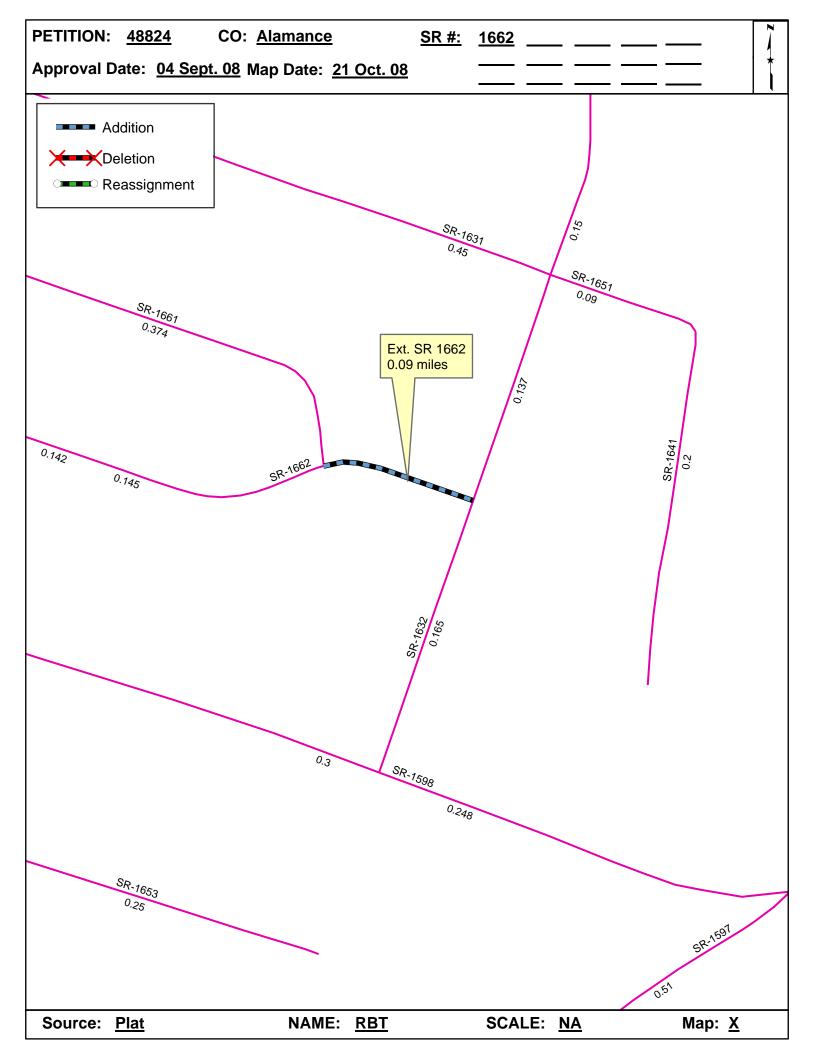

| <b>Petition Number</b> | County   | <b>Approval Date</b> |  |
|------------------------|----------|----------------------|--|
| 48824                  | ALAMANCE | 9/4/2008             |  |

Inquires about changes should be referred to one of the following: For Primary Roads call Paulette Smith at (919)-212-6100, and for Secondary Roads call Ron Tucker at (919)-212-6085. Thank you for your assistance.

## 2008 ROAD SYSTEM CHANGES

| PETITION<br>NUMBER | COUNTY   | APPROVAL<br>DATE | NEW<br>NUMBER | EXISTING<br>NUMBER | STREET<br>NAME | LENGTH<br>(miles) | TYPE OF CHANGE                     | REMARKS<br>(See Attached Map) |
|--------------------|----------|------------------|---------------|--------------------|----------------|-------------------|------------------------------------|-------------------------------|
| 48824              | ALAMANCE | 9/4/2008         |               | SR 1662 EXT        | MITCHELL LANE  | 0.09              | SYSTEM ADDITION<br>VIA<br>PETITION | MAP , SEGMENT                 |