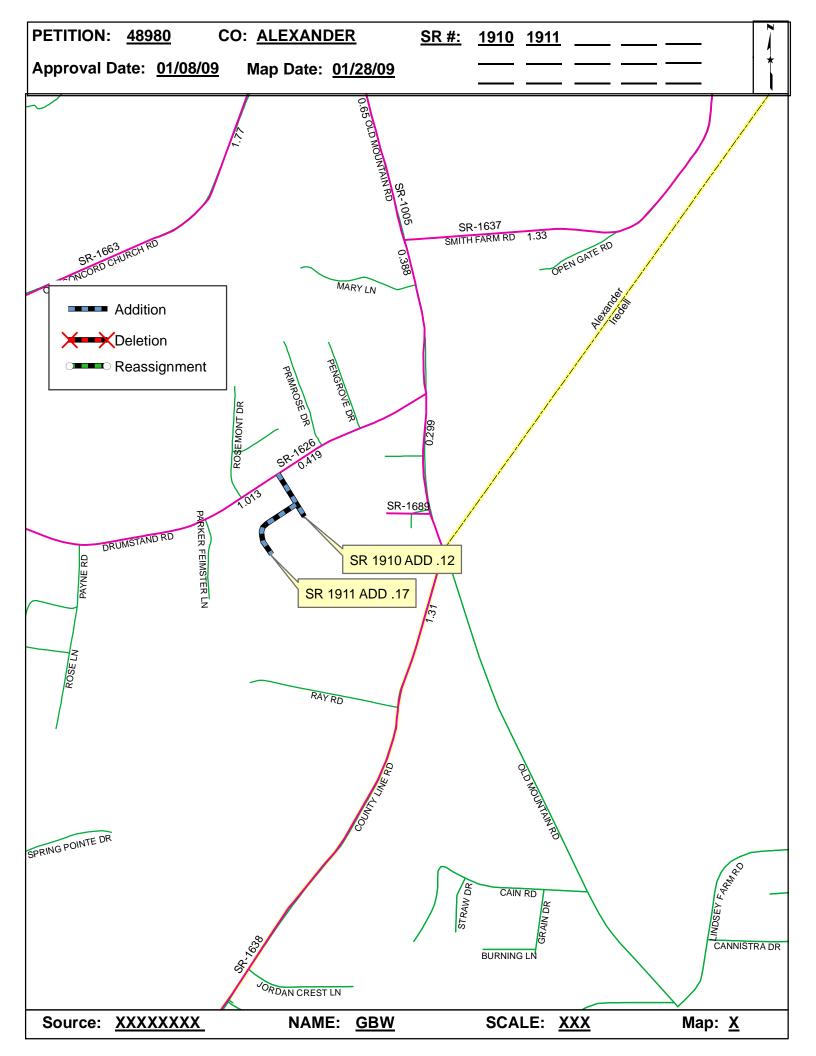

| <b>Petition Number</b> | County    | <b>Approval Date</b> |  |
|------------------------|-----------|----------------------|--|
| 48980                  | ALEXANDER | 1/8/2009             |  |

Inquires about changes should be referred to one of the following: For Primary Roads call Paulette Smith at (919)-212-6100, and for Secondary Roads call Ron Tucker at (919)-212-6085. Thank you for your assistance.

## 2009 ROAD SYSTEM CHANGES

| PETITION<br>NUMBER | COUNTY    | APPROVAL<br>DATE | NEW<br>NUMBER | EXISTING<br>NUMBER | STREET<br>NAME | LENGT<br>H | TYPE OF CHANGE                     | REMARKS<br>(See Attached Map) |
|--------------------|-----------|------------------|---------------|--------------------|----------------|------------|------------------------------------|-------------------------------|
| 48980              | ALEXANDER | 1/8/2009         | SR 1911       |                    | PATTY'S PLACE  | 0.17       | SYSTEM ADDITION<br>VIA<br>PETITION | MAP , SEGMENT                 |
| 48980              | ALEXANDER | 1/8/2009         | SR 1910       |                    | JEANN'S COURT  | 0.12       | SYSTEM ADDITION<br>VIA<br>PETITION | MAP , SEGMENT                 |