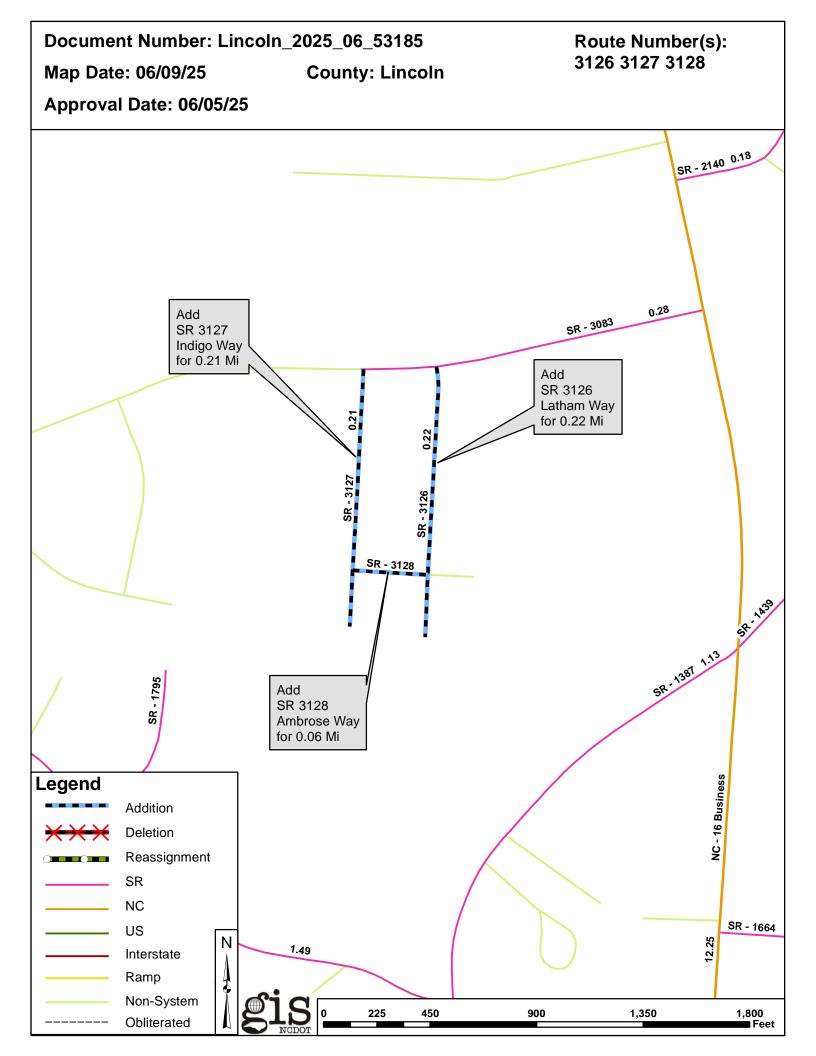

### Additions

| Route   | Street Name | Mileage | Map |
|---------|-------------|---------|-----|
| SR 3126 | LATHAM WAY  | 0.22    |     |
| SR 3127 | INDIGO WAY  | 0.21    |     |
| SR 3128 | AMBROSE WAY | 0.06    |     |