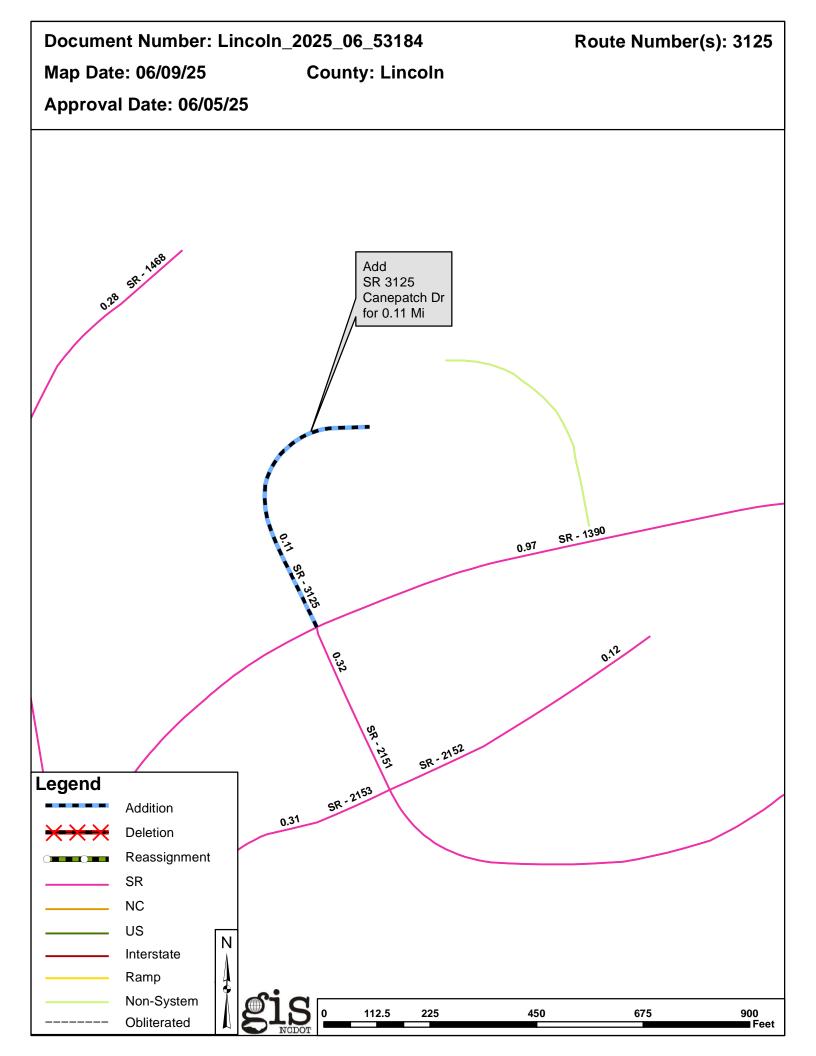

# 2025 Road System Changes

Petition Name: Lincoln\_2025\_06\_53184

Date: 06/05/2025 County: LINCOLN

#### Additions

| Route   | Street Name  | Mileage | Map |
|---------|--------------|---------|-----|
| SR 3125 | CANEPATCH DR | 0.11    |     |