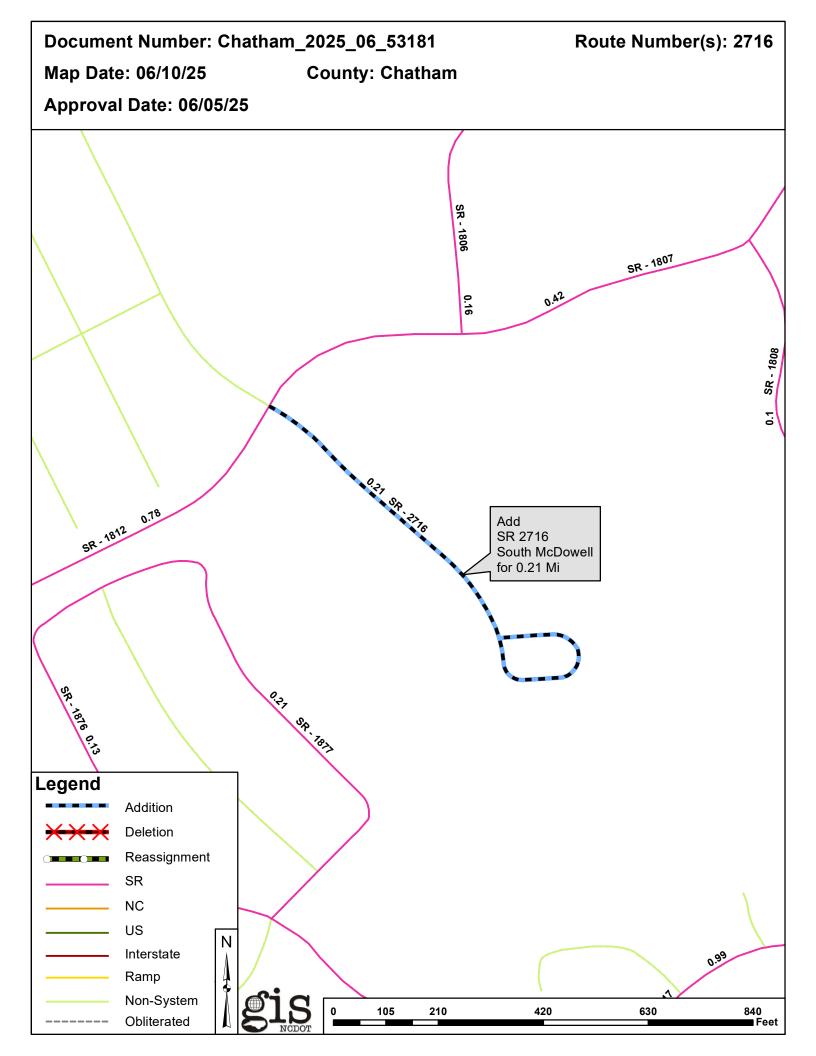

### Additions

| Route   | Street Name    | Mileage | Map |
|---------|----------------|---------|-----|
| SR 2716 | SOUTH MCDOWELL | 0.21    |     |