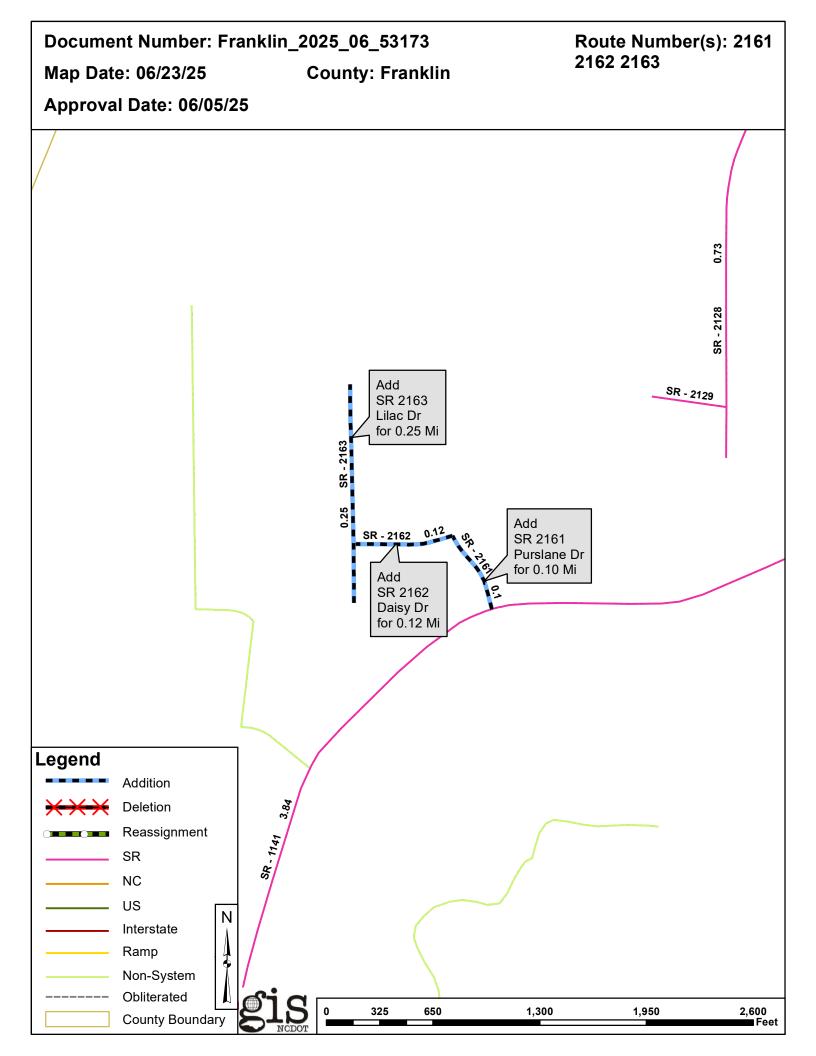

## 2025 Road System Changes

| <b>Petition Name:</b> | Franklin_2025_06_53173 |  |
|-----------------------|------------------------|--|
| Date:                 | 06/05/2025             |  |
| County:               | FRANKLIN               |  |

#### Additions

| Route   | Street Name | Mileage | Мар |
|---------|-------------|---------|-----|
| SR 2161 | PURSLANE DR | 0.1     |     |
| SR 2162 | DAISY DR    | 0.12    |     |
| SR 2163 | LILAC DR    | 0.25    |     |