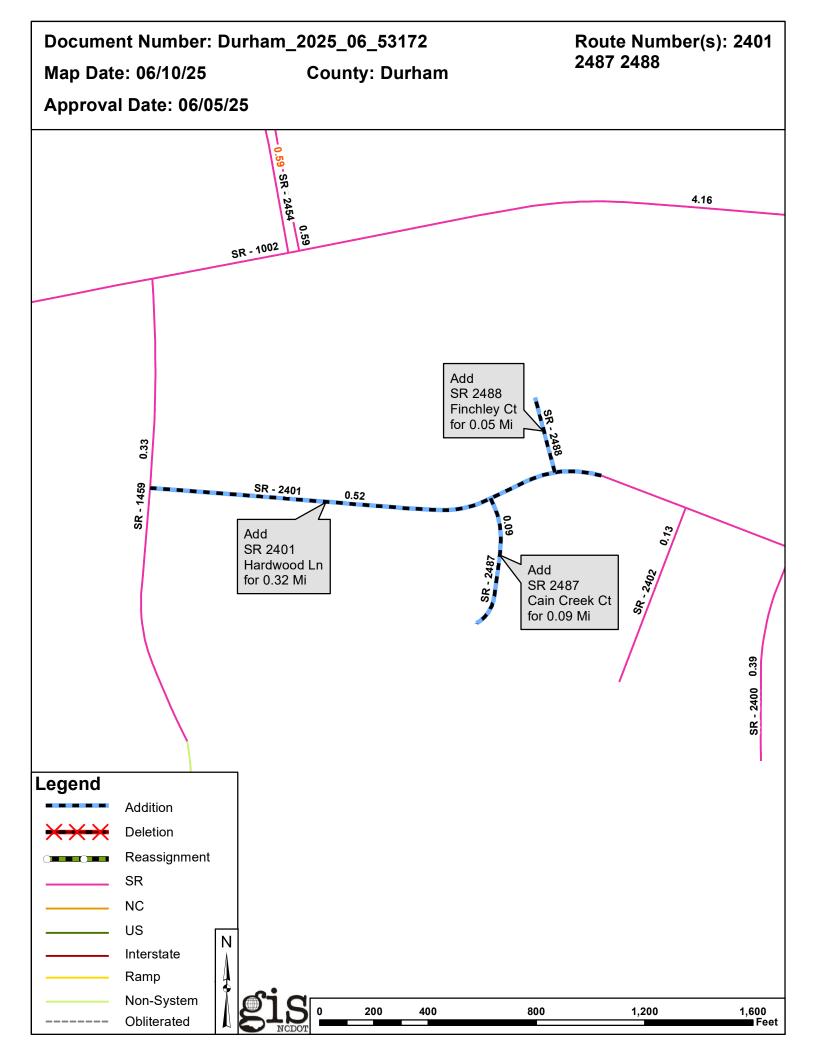

## 2025 Road System Changes

| <b>Petition Name:</b> | Durham_2025_06_53172 |
|-----------------------|----------------------|
| Date:                 | 06/05/2025           |
| County:               | DURHAM               |

#### Additions

| Route       | Street Name   | Mileage | Мар |
|-------------|---------------|---------|-----|
| SR 2487     | CAIN CREEK CT | 0.09    |     |
| SR 2401 EXT | HARDWOOD LN   | 0.32    |     |
| SR 2488     | FINCHLEY CT   | 0.05    |     |