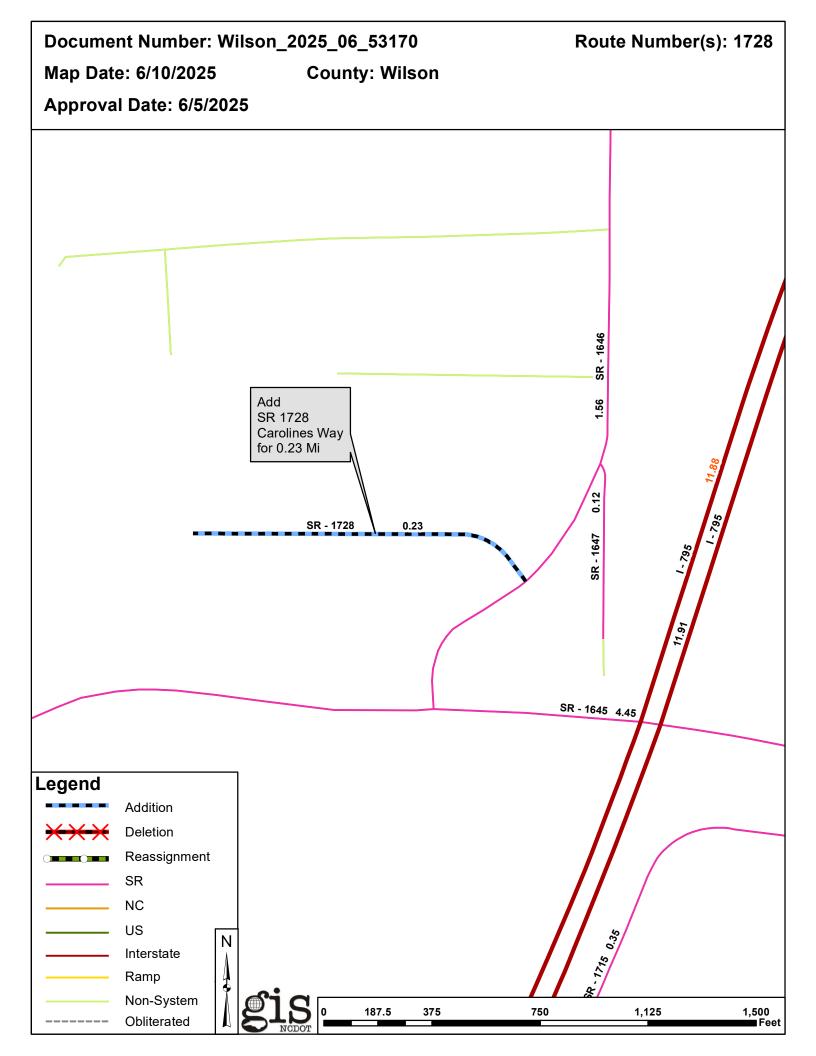

## 2025 Road System Changes

| <b>Petition Name:</b> | Wilson_2025_06_53170 |
|-----------------------|----------------------|
| Date:                 | 06/05/2025           |
| County:               | WILSON               |

#### Additions

| Route   | Street Name   | Mileage Map |  |
|---------|---------------|-------------|--|
| SR 1728 | CAROLINES WAY | 0.23        |  |