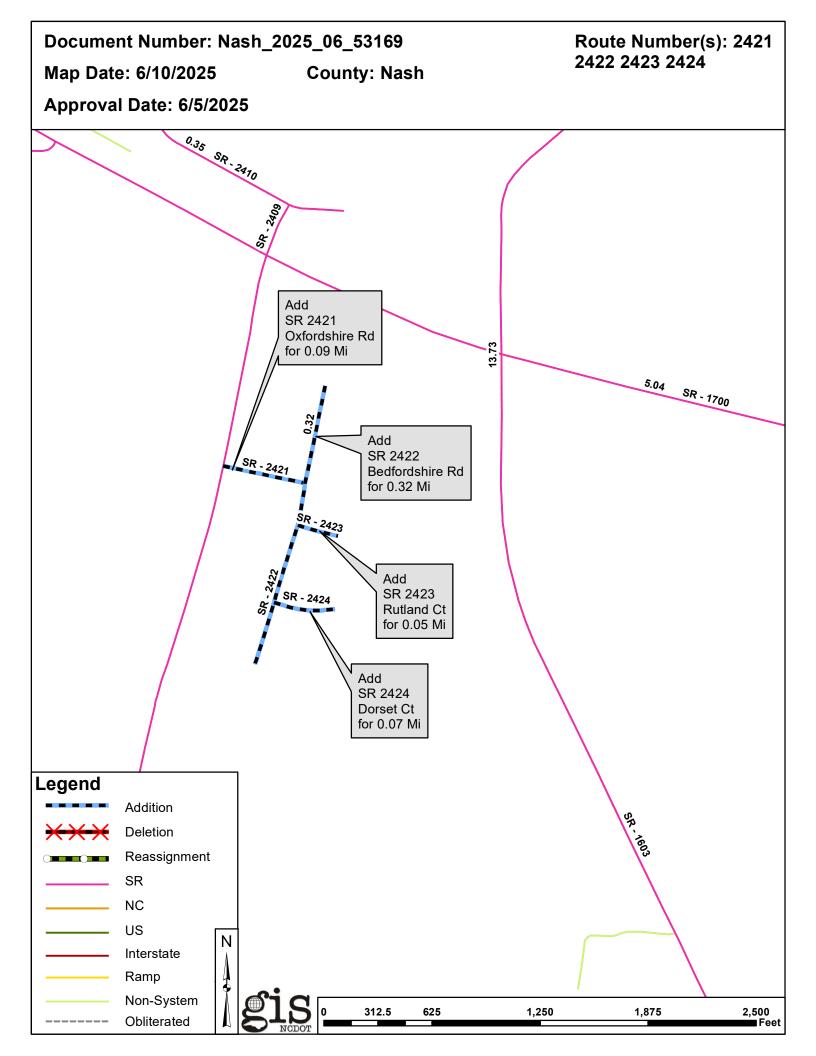

### Additions

| Route   | Street Name     | Mileage Map | _ |
|---------|-----------------|-------------|---|
| SR 2421 | OXFORDSHIRE RD  | 0.09        |   |
| SR 2422 | BEDFORDSHIRE RD | 0.32        |   |
| SR 2423 | RUTLAND CT      | 0.05        |   |
| SR 2424 | DORSET CT       | 0.07        |   |