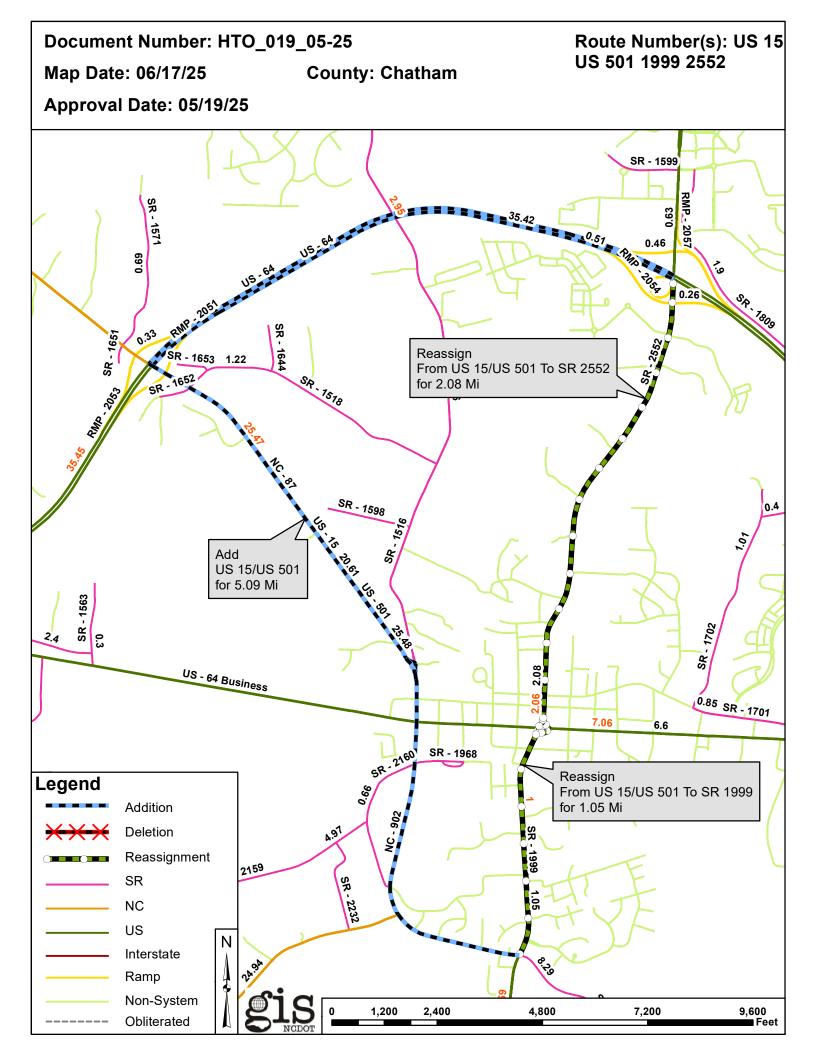

# 2025 Road System Changes

 Project Name:
 HTO\_019\_05-25

 Date:
 05/19/2025

 County:
 CHATHAM

#### Additions

| Route        | Street Name | Mileage | Map |
|--------------|-------------|---------|-----|
| US 15/US 501 |             | 5.09    | _   |

## Reassignments

| <b>Existing Route</b> | New Route | Street Name | Mileage | Map |
|-----------------------|-----------|-------------|---------|-----|
| US 15/US 501          | SR 1999   |             | 1.05    |     |
| US 15/US 501          | SR 2552   |             | 2.08    |     |