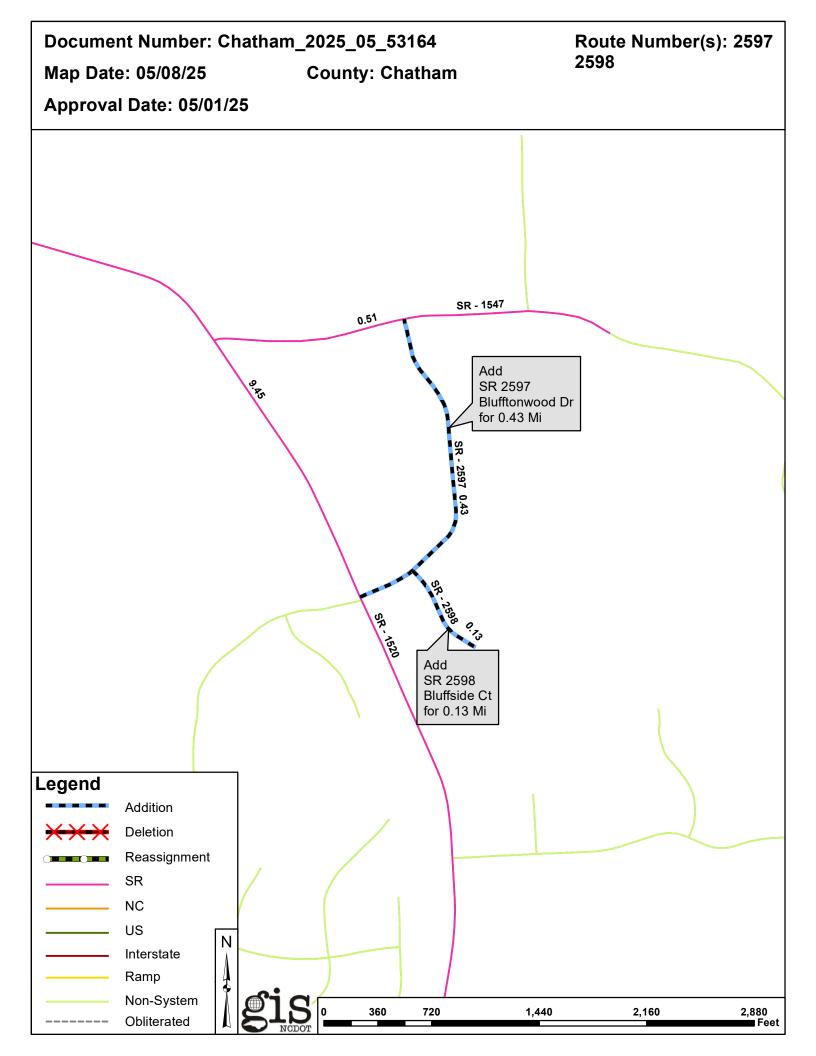

#### Additions

| Route   | Street Name     | Mileage | Мар |
|---------|-----------------|---------|-----|
| SR 2598 | BLUFFSIDE CT    | 0.13    |     |
| SR 2597 | BLUFFTONWOOD DR | 0.43    |     |