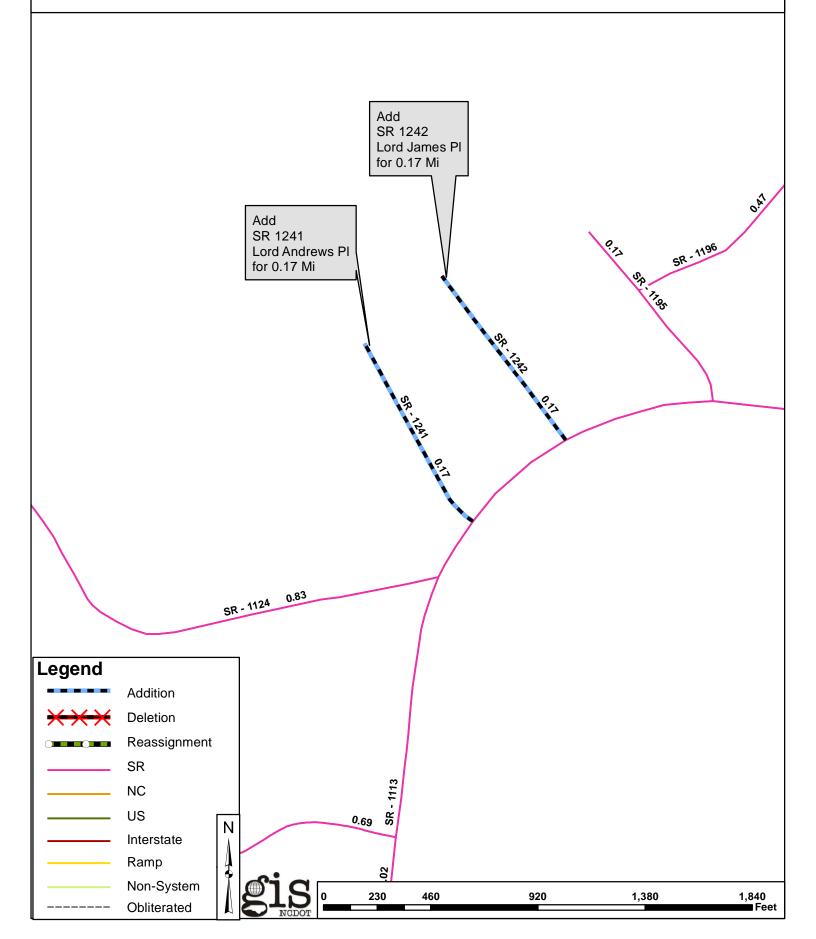

#### Additions

| Route   | Street Name     | Mileage | Map |
|---------|-----------------|---------|-----|
| SR 1241 | LORD ANDREWS PL | 0.17    |     |
| SR 1242 | LORD JAMES PL   | 0.17    |     |

Route Number(s): 1241 1242

Map Date: 05/02/25

**County: Alamance** 