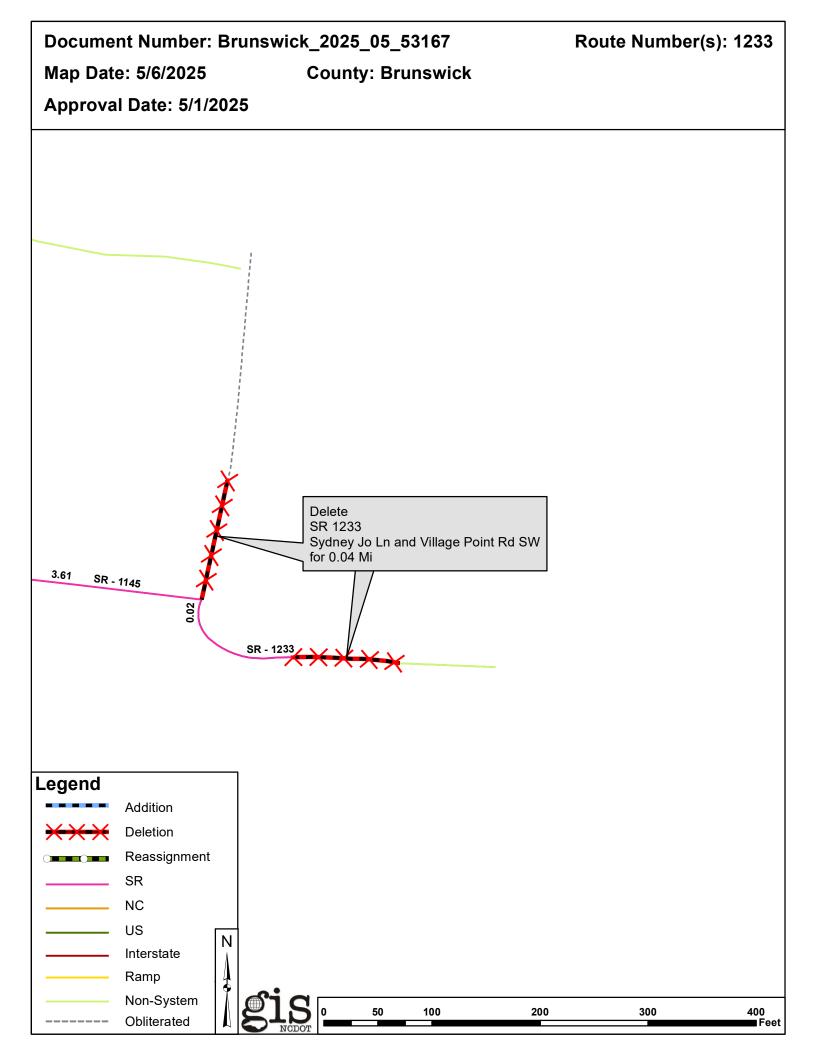

#### Deletions

| Route   | Street Name                          |      | Map |
|---------|--------------------------------------|------|-----|
| SR 1233 | SYDNEY JO LN AND VILLAGE POINT RD SW | 0.04 |     |