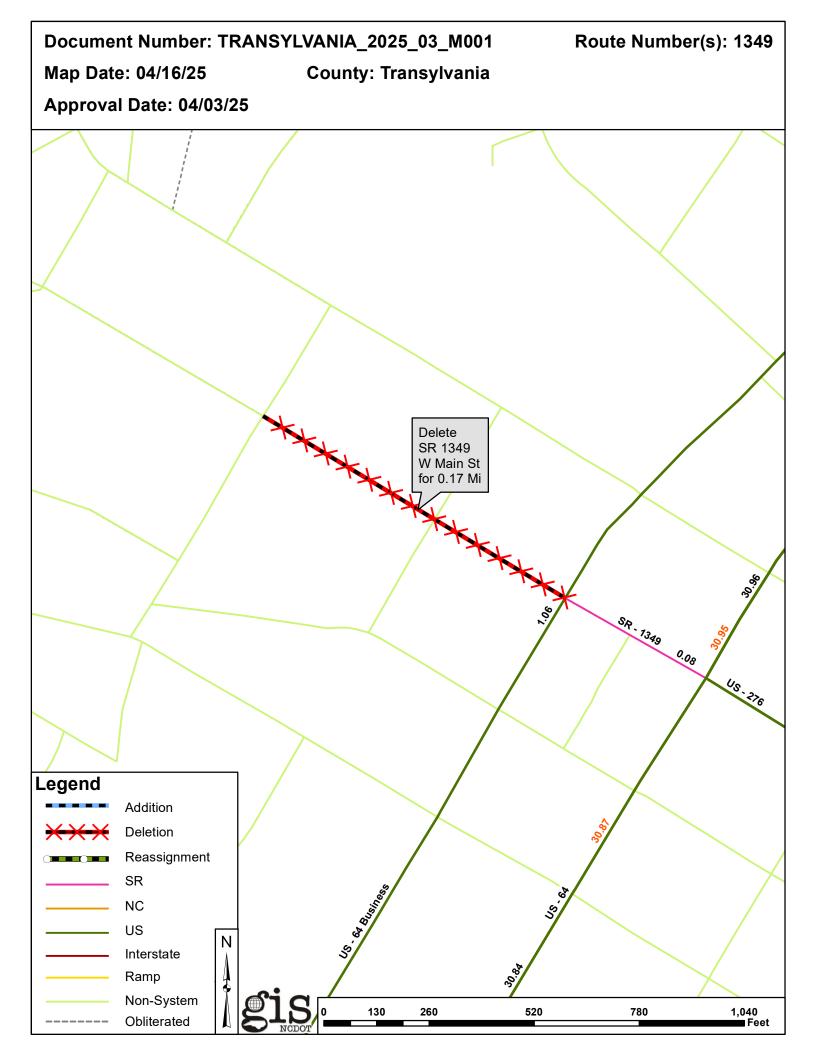

### Deletions

| Route   | Street Name | Mileage | Map |
|---------|-------------|---------|-----|
| SR 1349 | W MAIN ST   | 0.17    |     |