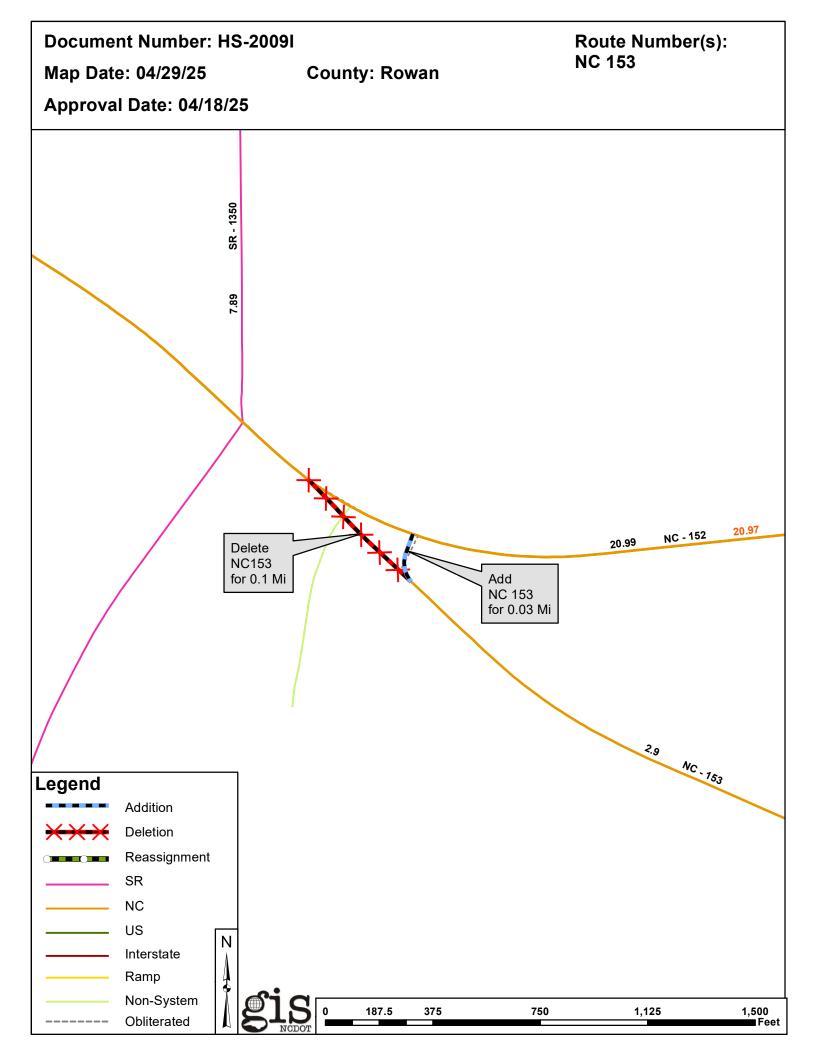

| <b>Document Number</b> | County | <b>Approval Date</b> |
|------------------------|--------|----------------------|
| HS-2009I               | ROWAN  | 04/18/2025           |

Questions or comments about changes should be referred to the GIS Help Desk at GISHelp@ncdot.gov.

## Additions

| Route  | Street Name | Mileage | Map |
|--------|-------------|---------|-----|
| NC 153 |             | 0.03    |     |

## Deletions

| Route  | Street Name | Mileage | Map |
|--------|-------------|---------|-----|
| NC 153 |             | 0.1     |     |