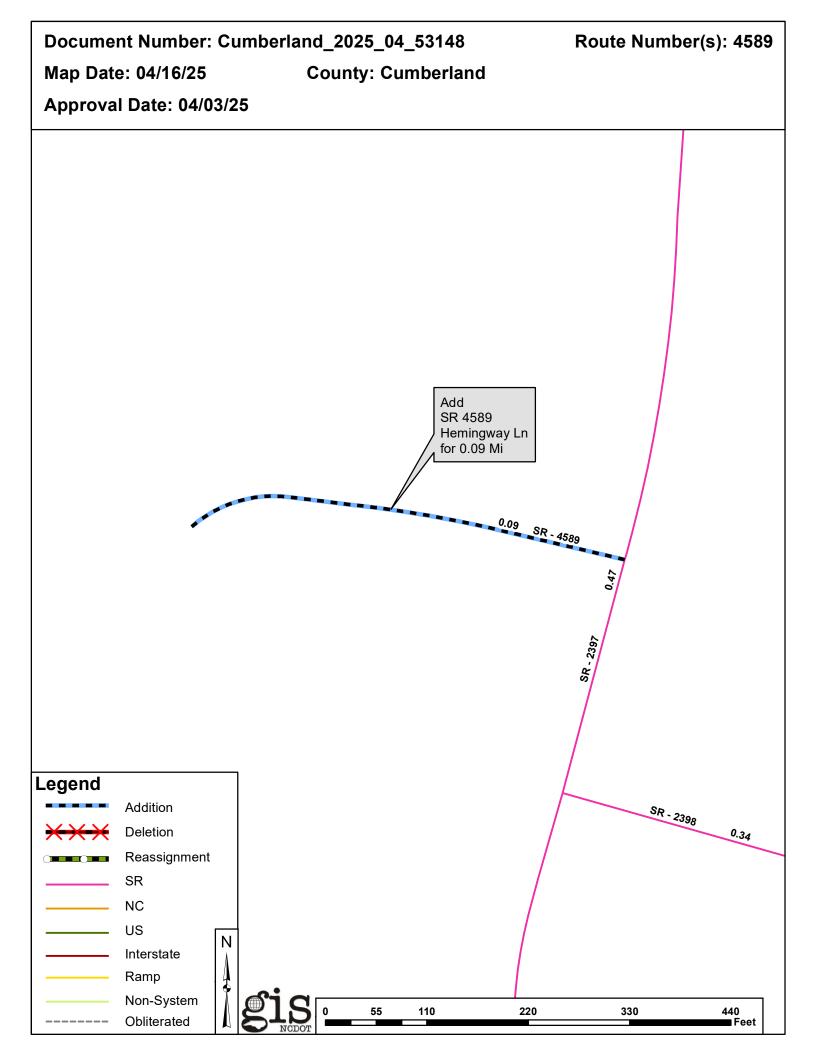

| <b>Document Number</b>   | County     | <b>Approval Date</b> |
|--------------------------|------------|----------------------|
| Cumberland_2025_04_53148 | CUMBERLAND | 04/03/2025           |

Questions or comments about changes should be referred to the GIS Help Desk at GISHelp@ncdot.gov.

#### Additions

| Route   | Street Name  | Mileage | Map |
|---------|--------------|---------|-----|
| SR 4589 | HEMINGWAY LN | 0.09    |     |
|         |              |         |     |