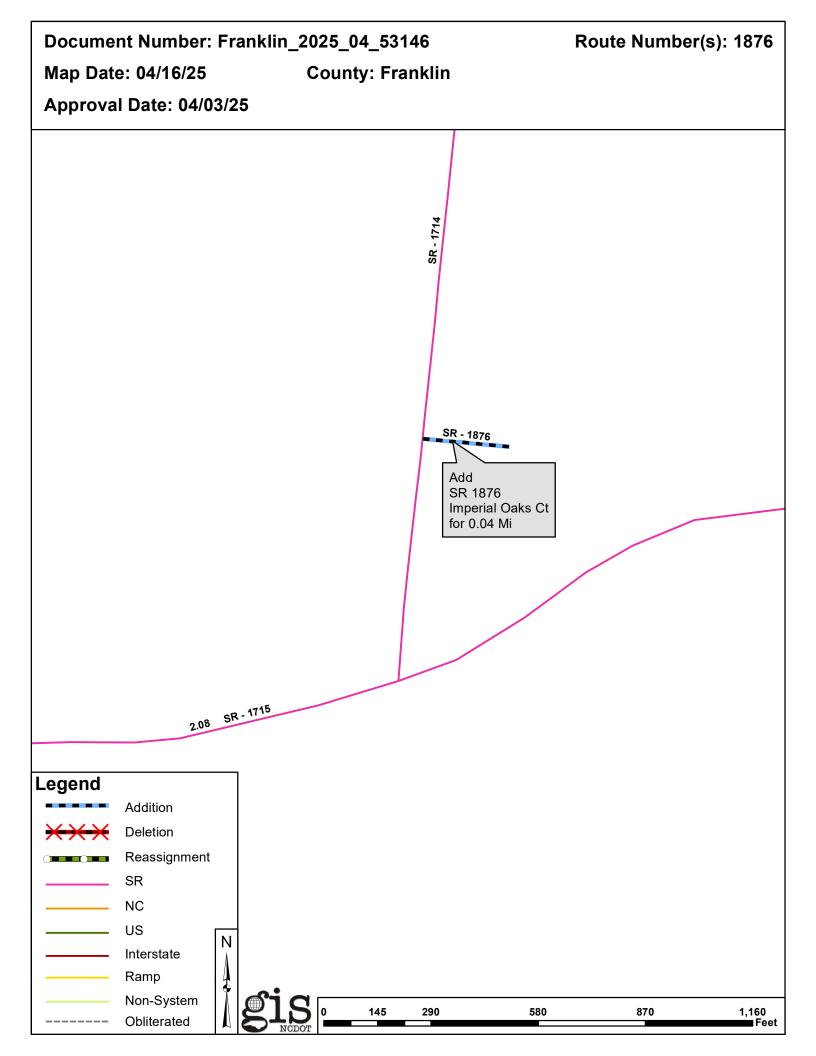

## 2025 Road System Changes

| <b>Petition Name:</b> | Franklin_2025_04_53146 |
|-----------------------|------------------------|
| Date:                 | 04/03/2025             |
| County:               | FRANKLIN               |

#### Additions

| Route   | Street Name      | Mileage | Map |
|---------|------------------|---------|-----|
| SR 1876 | IMPERIAL OAKS CT | 0.04    |     |
|         |                  |         |     |