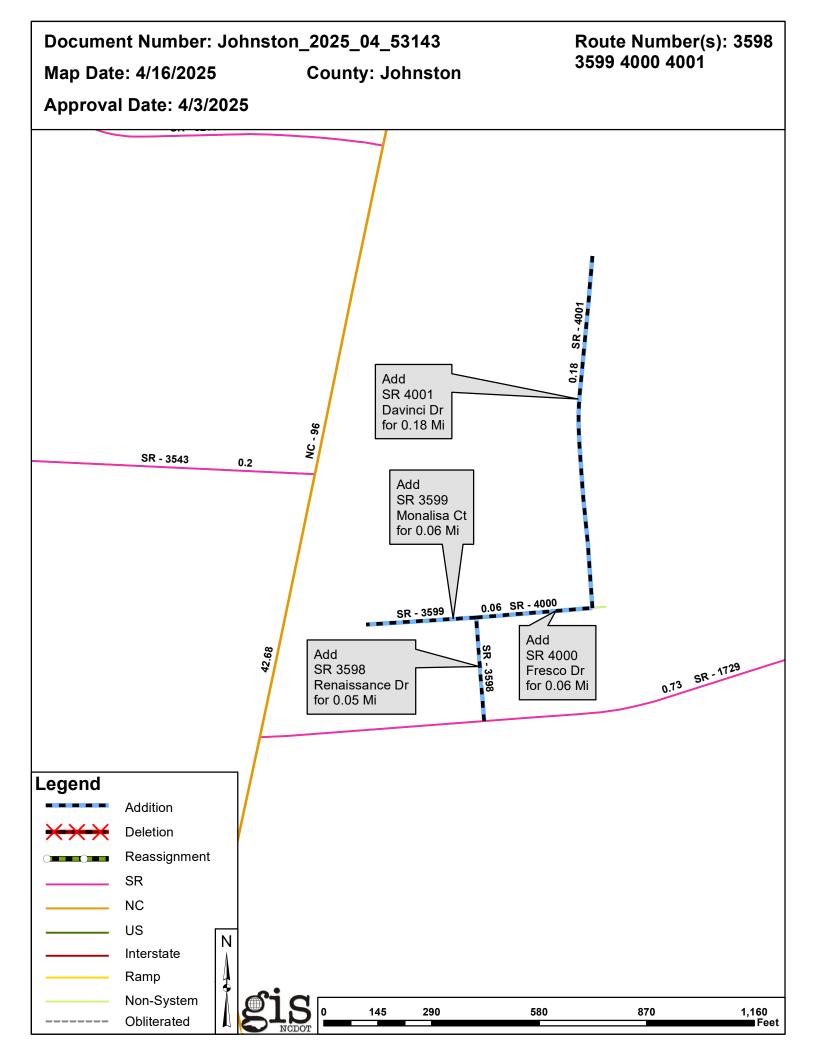

## 2025 Road System Changes

| <b>Petition Name:</b> | Johnston_2025_04_53143 |
|-----------------------|------------------------|
| Date:                 | 04/03/2025             |
| County:               | JOHNSTON               |

## Additions

| Route   | Street Name    | Mileage I | Map |
|---------|----------------|-----------|-----|
| SR 4001 | DAVINCI DR     | 0.18      |     |
| SR 3598 | RENAISSANCE DR | 0.05      |     |
| SR 3599 | MONALISA CT    | 0.06      |     |
| SR 4000 | FRESCO DR      | 0.06      |     |