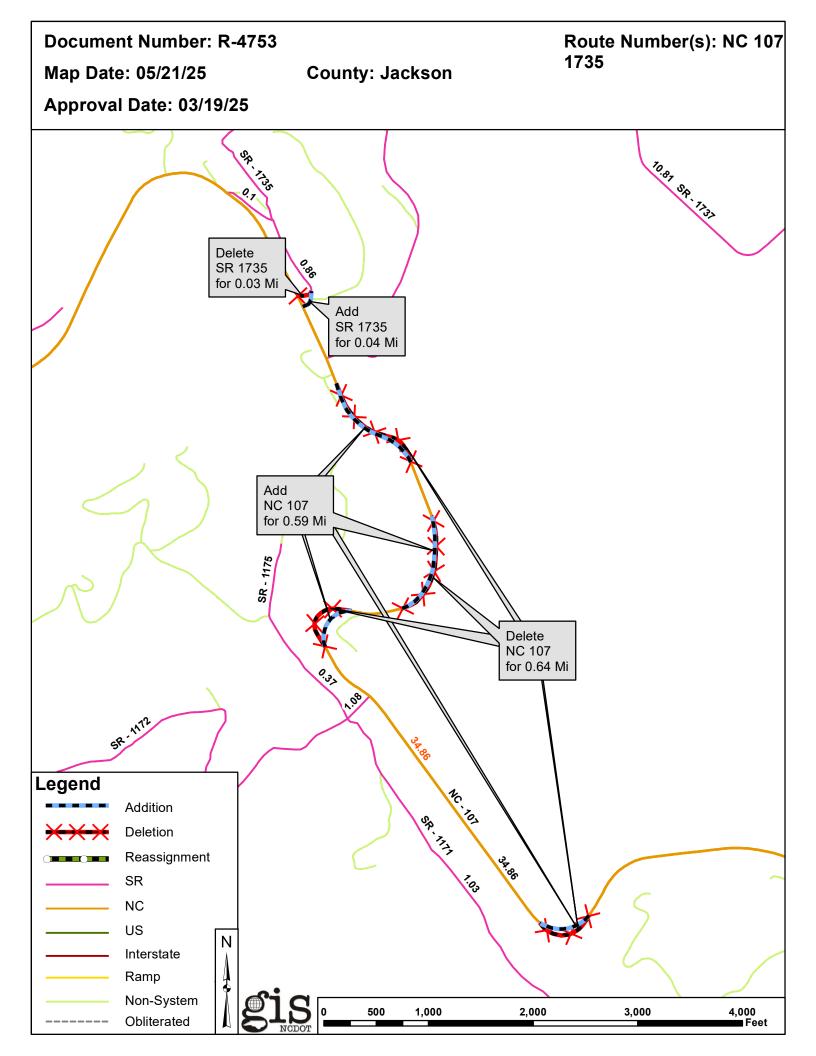

| <b>Document Number</b> | County  | <b>Approval Date</b> |
|------------------------|---------|----------------------|
| R-4753                 | JACKSON | 03/19/2025           |

Questions or comments about changes should be referred to the GIS Help Desk at GISHelp@ncdot.gov.

| TIP Name: | R-4753     |
|-----------|------------|
| Date:     | 03/19/2025 |
| County:   | JACKSON    |

## Additions

| Route   | Street Name | Mileage | Map |
|---------|-------------|---------|-----|
| NC 107  |             | 0.59    |     |
| SR 1735 |             | 0.04    |     |

## Deletions

| Route   | Street Name | Mileage | Мар |
|---------|-------------|---------|-----|
| NC 107  |             | 0.64    |     |
| SR 1735 |             | 0.03    |     |

## Reassignments

| <b>Existing Route</b> | New Route | Street Name | Mileage | Map |
|-----------------------|-----------|-------------|---------|-----|
| None                  |           |             |         |     |