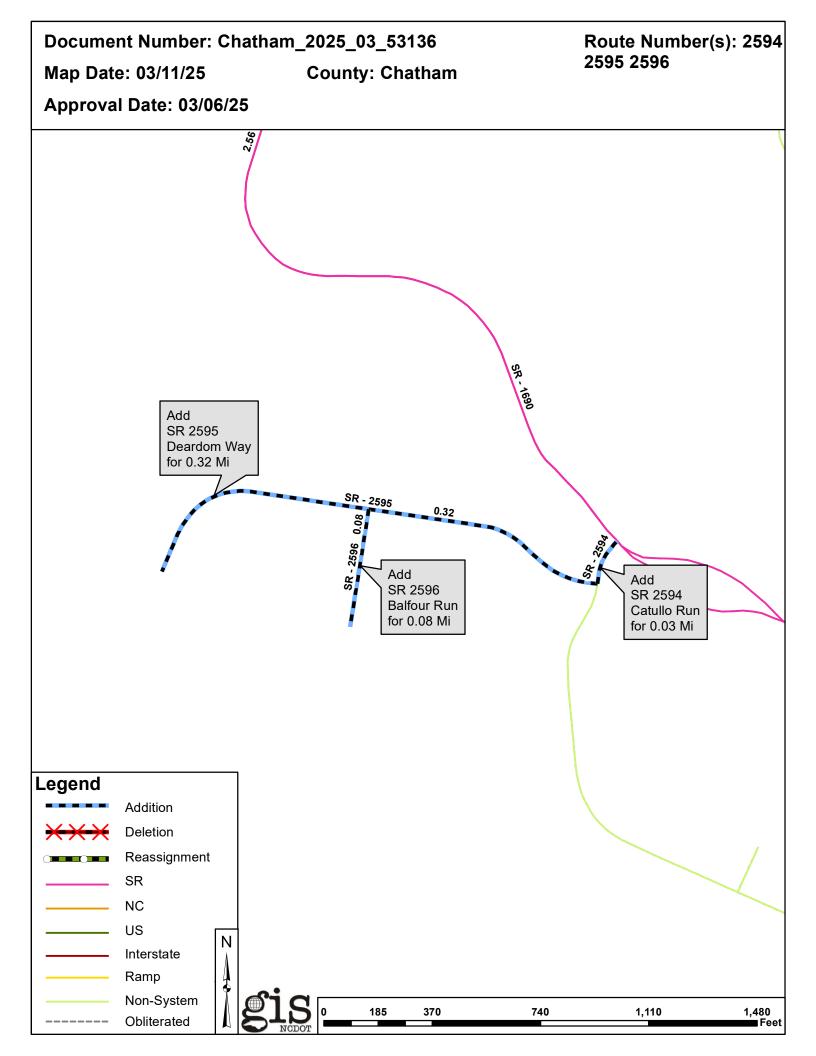

### Additions

| Route   | Street Name | Mileage Map |
|---------|-------------|-------------|
| SR 2594 | CATULLO RUN | 0.03        |
| SR 2595 | DEARDOM WAY | 0.32        |
| SR 2596 | BALFOUR RUN | 0.08        |