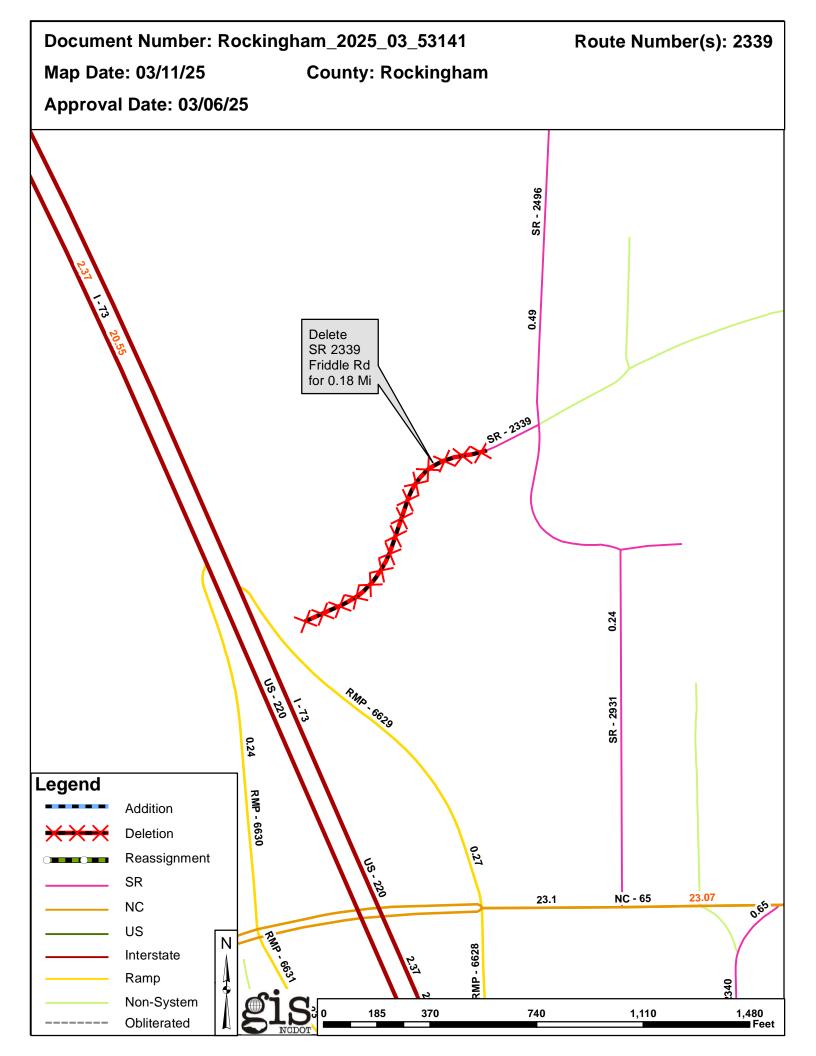

| <b>Document Number</b>   | County     | <b>Approval Date</b> |
|--------------------------|------------|----------------------|
| Rockingham_2025_03_53141 | ROCKINGHAM | 03/06/2025           |

Questions or comments about changes should be referred to the GIS Help Desk at GISHelp@ncdot.gov.

#### Deletions

| Route   | Street Name | Mileage | Map |
|---------|-------------|---------|-----|
| SR 2339 | FRIDDLE RD  | 0.18    |     |