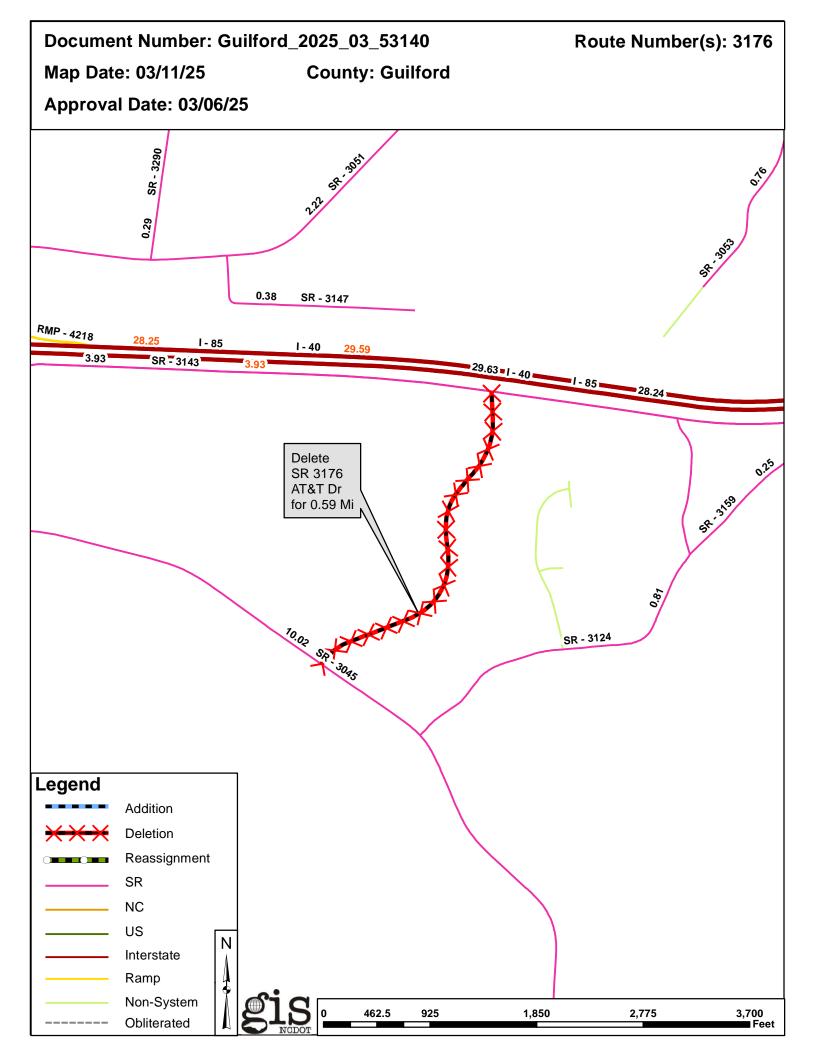

| Document Number        | County   | <b>Approval Date</b> |
|------------------------|----------|----------------------|
| Guilford_2025_03_53140 | GUILFORD | 03/06/2025           |

Questions or comments about changes should be referred to the GIS Help Desk at GISHelp@ncdot.gov.

## 2025 Road System Changes

| <b>Petition Name:</b> | Guilford_2025_03_53140 |
|-----------------------|------------------------|
| Date:                 | 03/06/2025             |
| County:               | GUILFORD               |

#### Deletions

| Route   | Street Name | Mileage | Map |
|---------|-------------|---------|-----|
| SR 3176 | AT&T DR     | 0.59    |     |