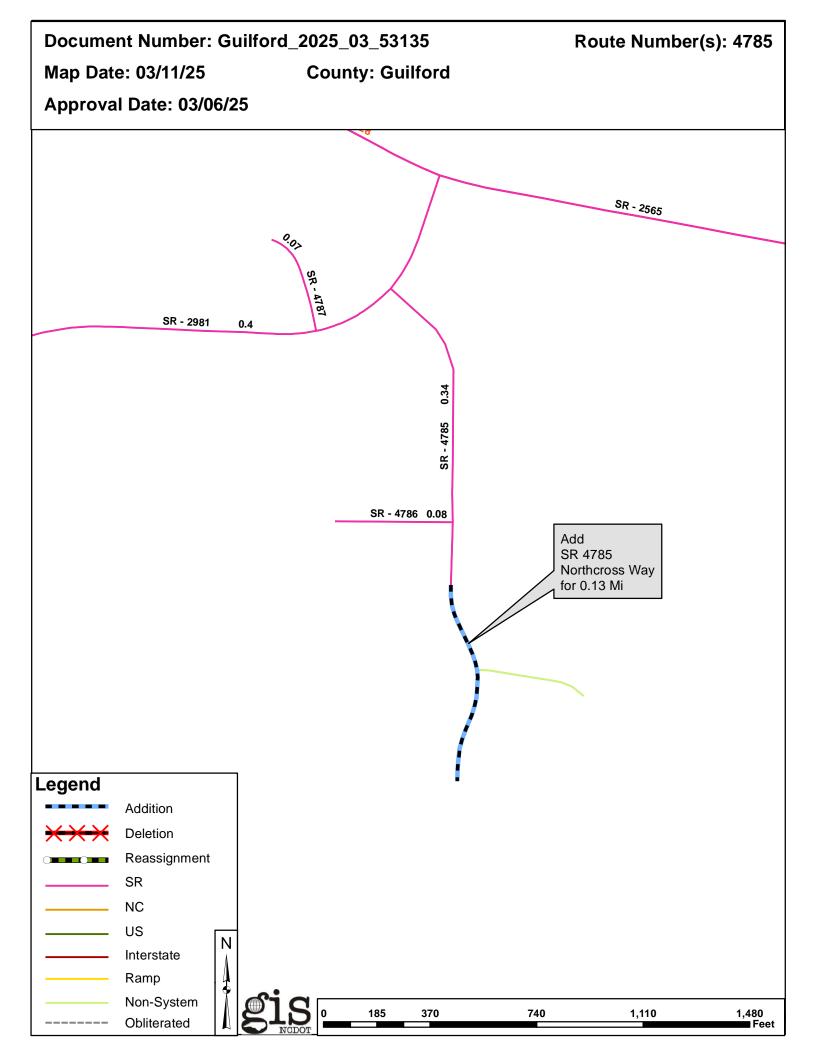

#### Additions

| Route       | Street Name    | Mileage | Map |
|-------------|----------------|---------|-----|
| SR 4785 EXT | NORTHCROSS WAY | 0.13    |     |