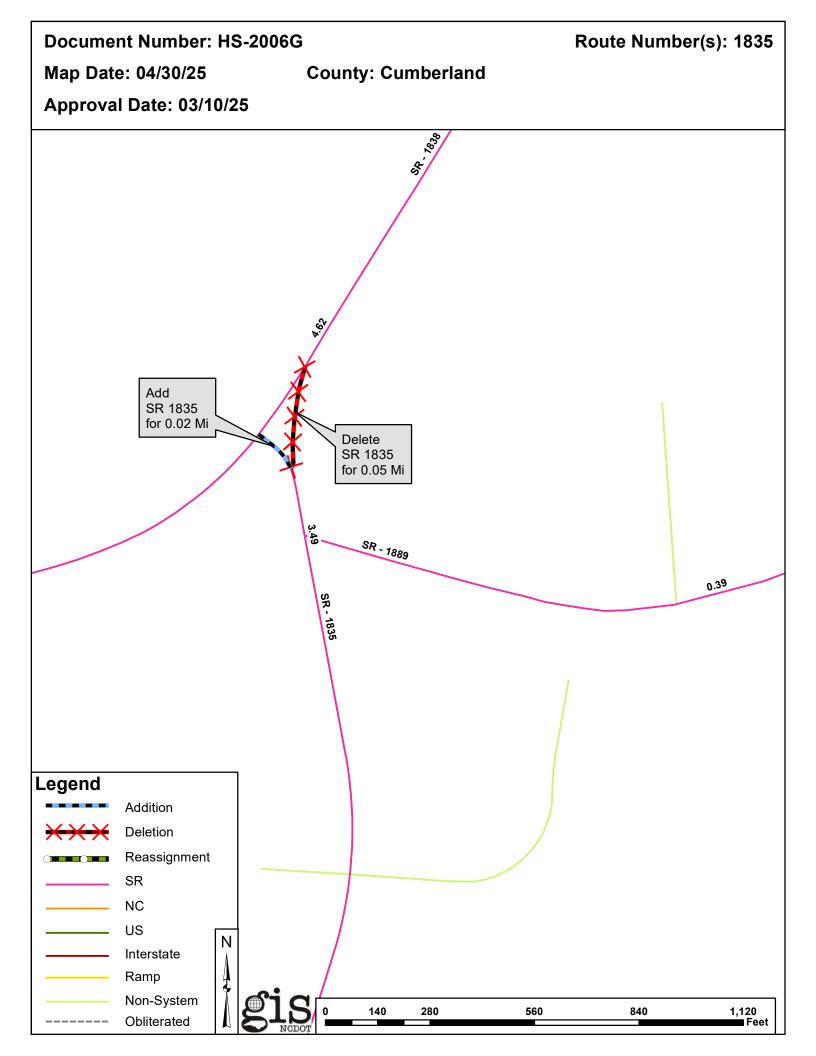

| <b>Document Number</b> | County     | <b>Approval Date</b> |
|------------------------|------------|----------------------|
| HS-2006G               | CUMBERLAND | 03/10/2025           |

Questions or comments about changes should be referred to the GIS Help Desk at GISHelp@ncdot.gov.

## Additions

| Route   | Street Name | Mileage | Map |
|---------|-------------|---------|-----|
| SR 1835 |             | 0.02    |     |

## Deletions

| Route   | Street Name | Mileage | Мар |
|---------|-------------|---------|-----|
| SR 1835 |             | 0.05    |     |