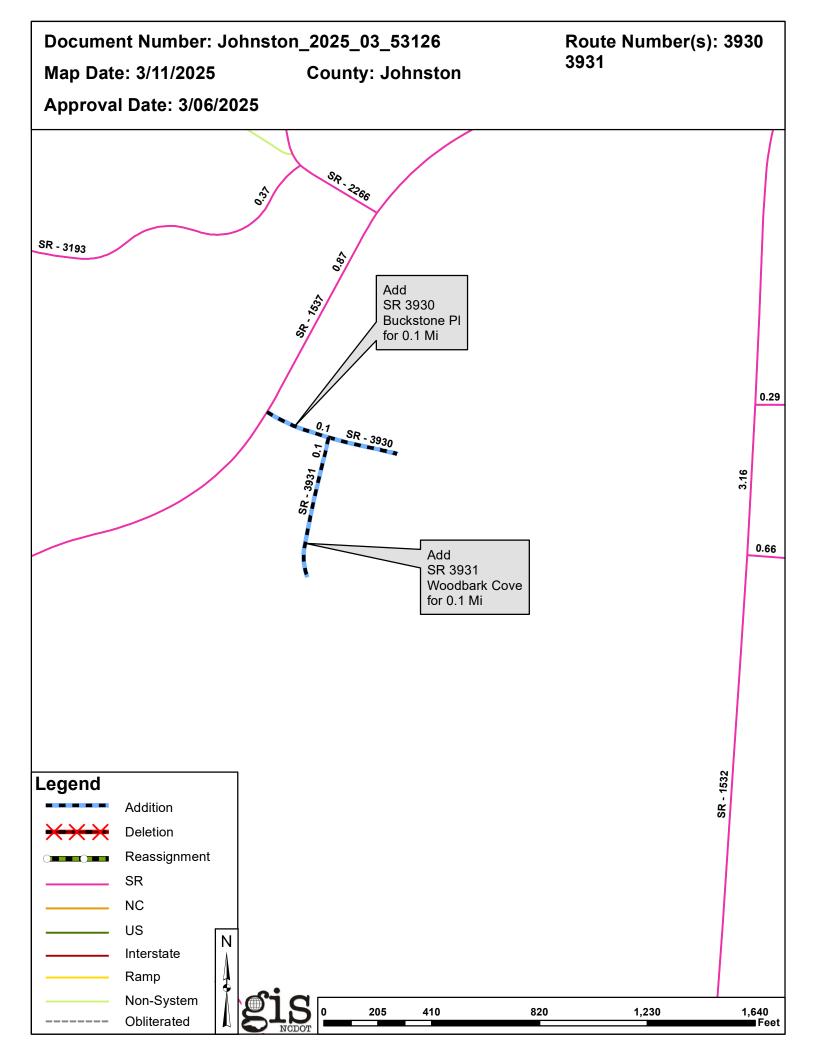

## 2025 Road System Changes

| <b>Petition Name:</b> | Johnston_2025_03_53126 |
|-----------------------|------------------------|
| Date:                 | 03/06/2025             |
| County:               | JOHNSTON               |

#### Additions

| Route   | Street Name   | Mileage | Мар |
|---------|---------------|---------|-----|
| SR 3930 | BUCKSTONE PL  | 0.1     |     |
| SR 3931 | WOODBARK COVE | 0.1     |     |