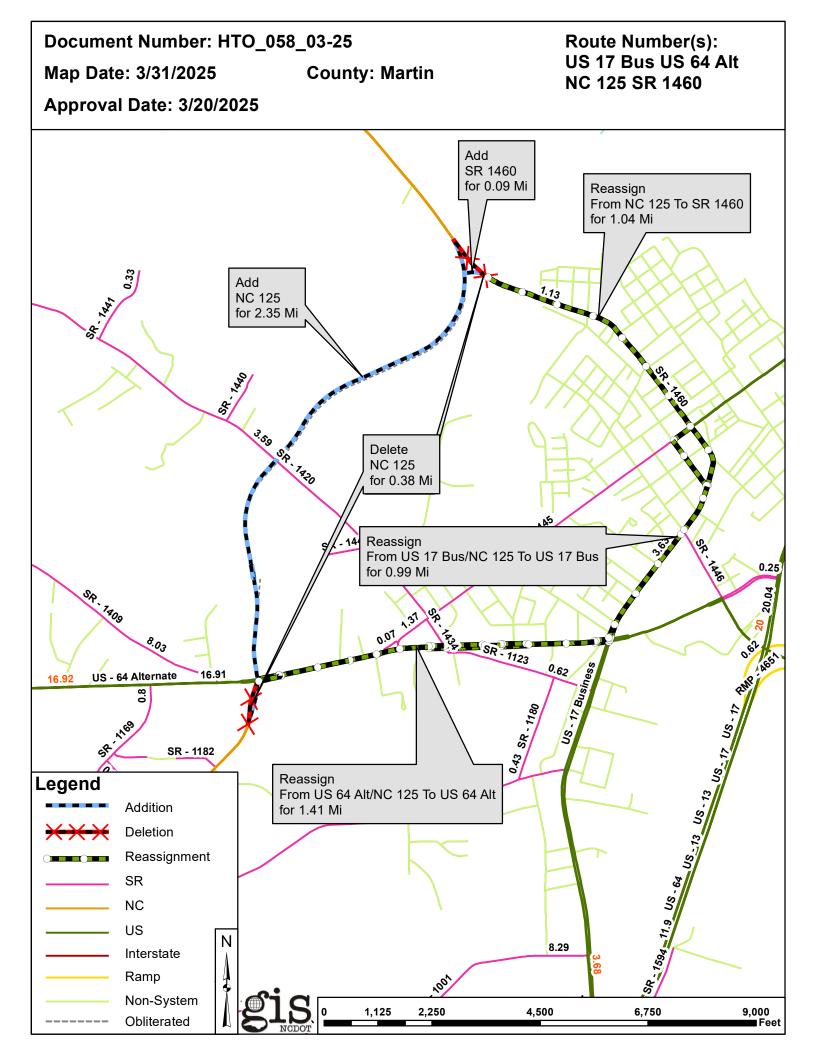

## Additions

| Route   | Street Name | Mileage | Map |
|---------|-------------|---------|-----|
| NC 125  |             | 2.35    |     |
| SR 1460 |             | 0.09    |     |

## Deletions

| Route  | Street Name | Mileage | Мар |
|--------|-------------|---------|-----|
| NC 125 |             | 0.38    |     |

## Reassignments

| <b>Existing Route</b> | New Route | Street Name | Mileage | Мар |
|-----------------------|-----------|-------------|---------|-----|
| US 17 BUS/NC 125      | US 17 BUS |             | 0.99    |     |
| US 64 ALT/NC 125      | US 64 ALT |             | 1.41    |     |
| NC 125                | SR 1460   |             | 1.04    |     |