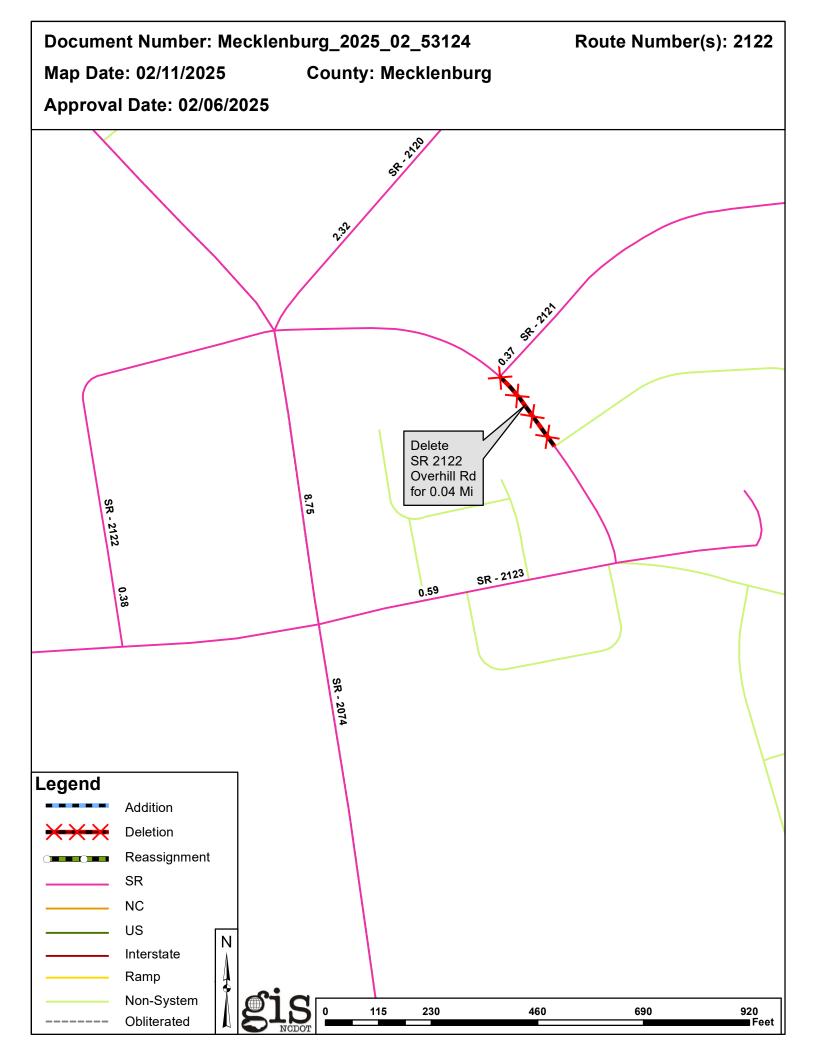

| <b>Document Number</b>    | County      | <b>Approval Date</b> |
|---------------------------|-------------|----------------------|
| Mecklenburg_2025_02_53124 | MECKLENBURG | 02/06/2025           |

## 2025 Road System Changes

| <b>Petition Name:</b> | Mecklenburg_2025_02_53124 |
|-----------------------|---------------------------|
| Date:                 | 02/06/2025                |
| County:               | MECKLENBURG               |

#### Deletions

| Route   | Street Name | Mileage | Map |
|---------|-------------|---------|-----|
| SR 2122 | OVERHILL RD | 0.04    |     |