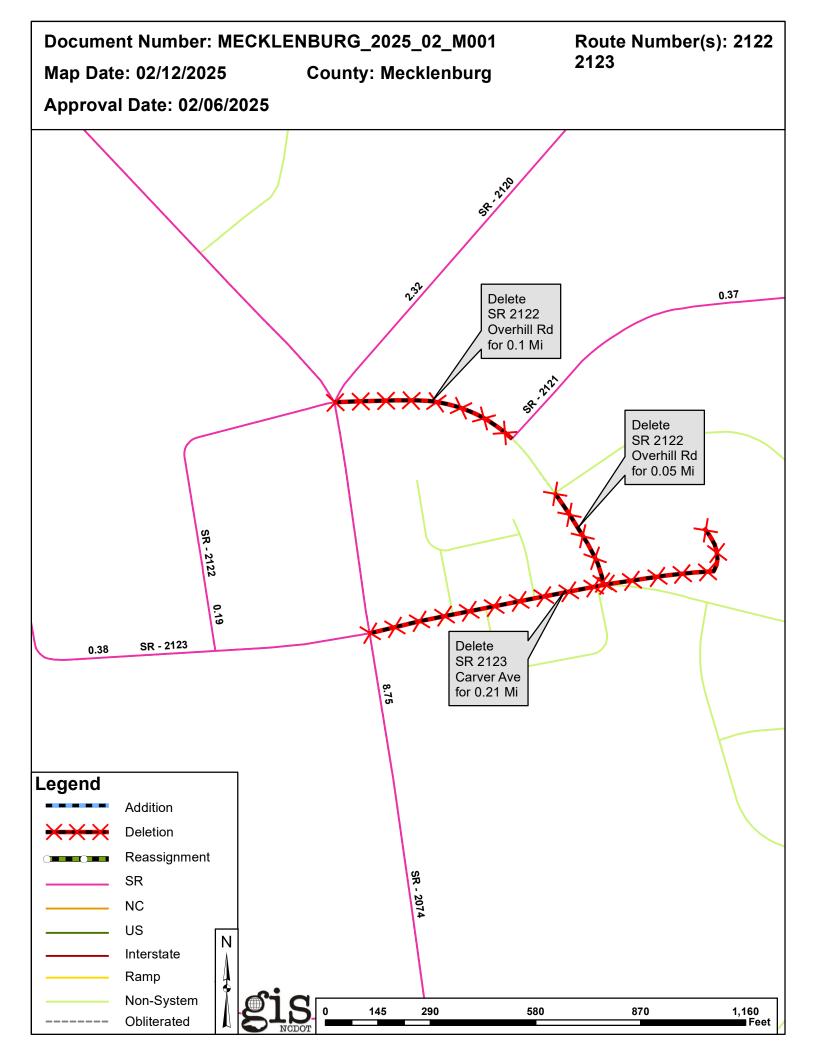

| <b>Document Number</b>   | County      | <b>Approval Date</b> |
|--------------------------|-------------|----------------------|
| MECKLENBURG_2025_02_M001 | MECKLENBURG | 02/06/2025           |

Questions or comments about changes should be referred to the GIS Help Desk at GISHelp@ncdot.gov.

## Deletions

| Route   | Street Name | Mileage | Мар |
|---------|-------------|---------|-----|
| SR 2123 | CARVER AVE  | 0.21    |     |
| SR 2122 | OVERHILL RD | 0.1     |     |
| SR 2122 | OVERHILL RD | 0.05    |     |