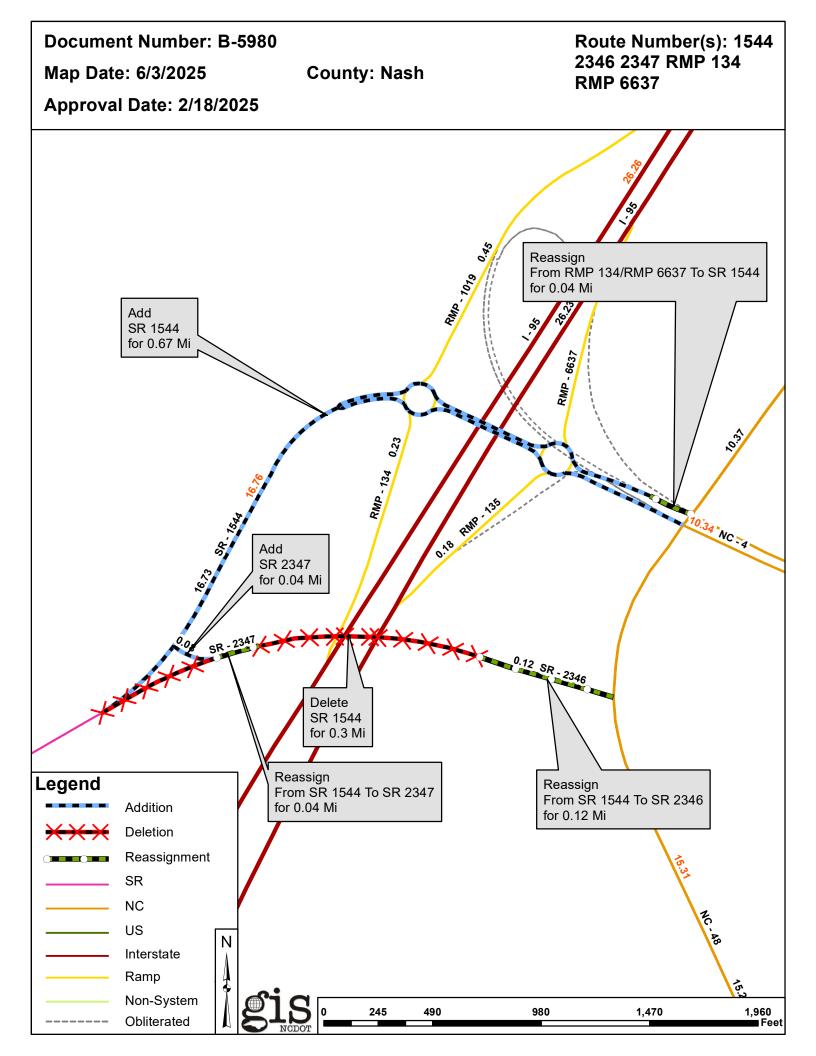

# 2025 Road System Changes

TIP Name: B-5980
Date: 02/18/2025
County: NASH

#### Additions

| Route   | Street Name | Mileage | Map |
|---------|-------------|---------|-----|
| SR 1544 |             | 0.67    |     |
| SR 2347 |             | 0.04    |     |

### Deletions

| Route   | Street Name | Mileage | Map |
|---------|-------------|---------|-----|
| SR 1544 |             | 0.3     |     |

## Reassignments

| <b>Existing Route</b> | New Route | Street Name | Mileage | Map |
|-----------------------|-----------|-------------|---------|-----|
| RMP 134/RMP 6637      | SR 1544   |             | 0.04    |     |
| SR 1544               | SR 2347   |             | 0.04    |     |
| SR 1544               | SR 2346   |             | 0.12    |     |