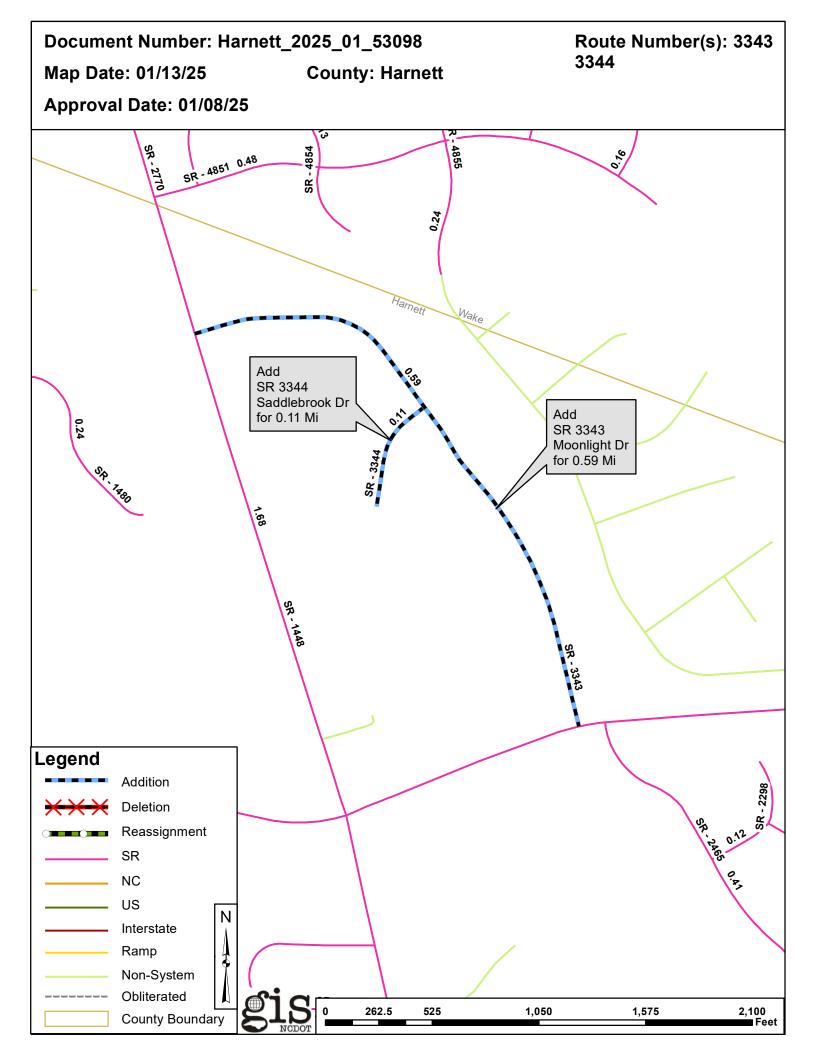

| Document Number       | County  | <b>Approval Date</b> |
|-----------------------|---------|----------------------|
| Harnett_2025_01_53098 | HARNETT | 01/08/2025           |

Questions or comments about changes should be referred to the GIS Help Desk at GISHelp@ncdot.gov.

#### Additions

| Route   | Street Name    | Mileage | Мар |
|---------|----------------|---------|-----|
| SR 3343 | MOONLIGHT DR   | 0.59    |     |
| SR 3344 | SADDLEBROOK DR | 0.11    |     |