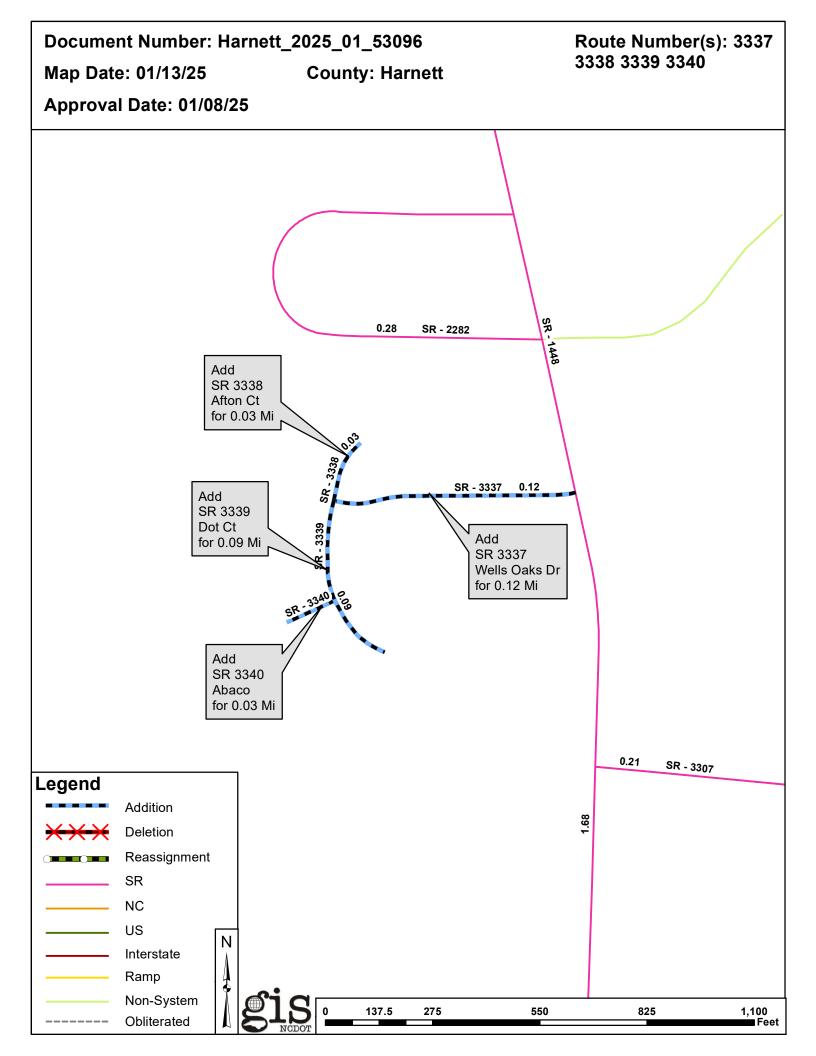

### Additions

| Route   | Street Name   | Mileage Map |
|---------|---------------|-------------|
| SR 3337 | WELLS OAKS DR | 0.12        |
| SR 3338 | AFTON CT      | 0.03        |
| SR 3339 | DOT CT        | 0.09        |
| SR 3340 | ABACO CT      | 0.03        |