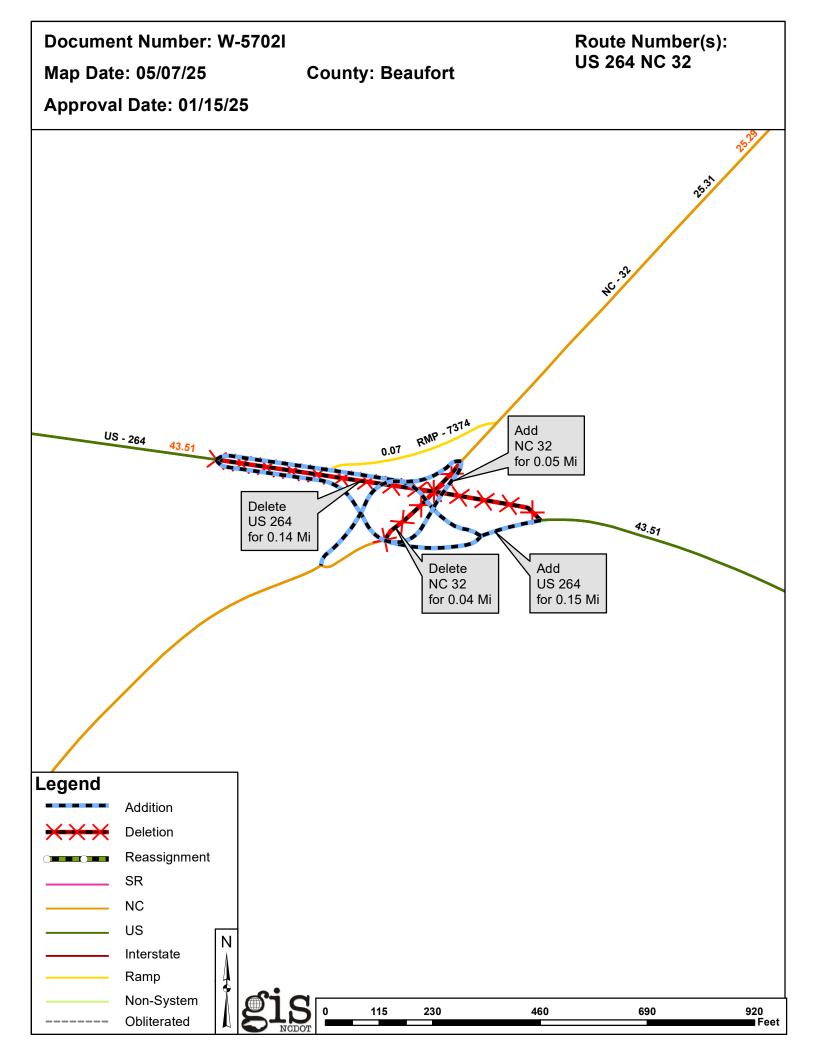

| <b>Document Number</b> | County   | <b>Approval Date</b> |
|------------------------|----------|----------------------|
| W-5702I                | BEAUFORT | 01/15/2025           |

Questions or comments about changes should be referred to the GIS Help Desk at GISHelp@ncdot.gov.

## Additions

| Route  | Street Name | Mileage | Map |
|--------|-------------|---------|-----|
| US 264 |             | 0.15    |     |
| NC 32  |             | 0.05    |     |

## Deletions

| Route  | Street Name | Mileage | Мар |
|--------|-------------|---------|-----|
| US 264 |             | 0.14    |     |
| NC 32  |             | 0.04    |     |