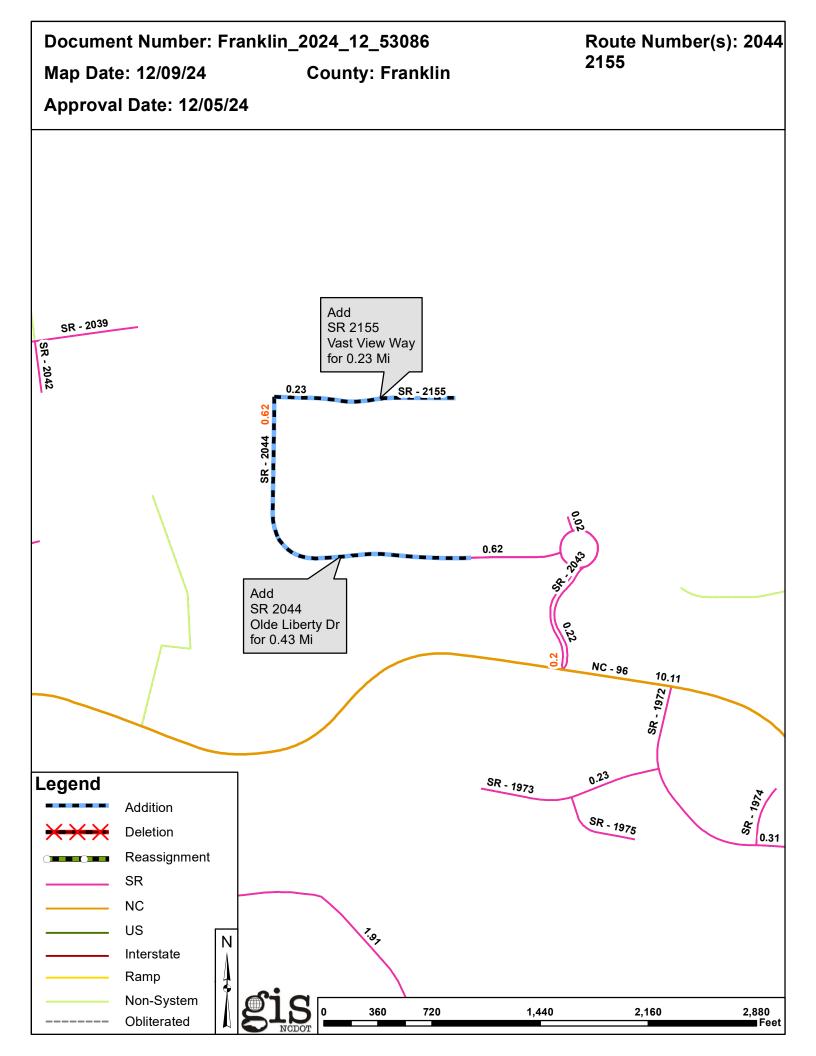

#### Additions

| Route       | Street Name     | Mileage | Map |
|-------------|-----------------|---------|-----|
| SR 2155     | VAST VIEW WAY   | 0.23    |     |
| SR 2044 EXT | OLDE LIBERTY DR | 0.43    |     |