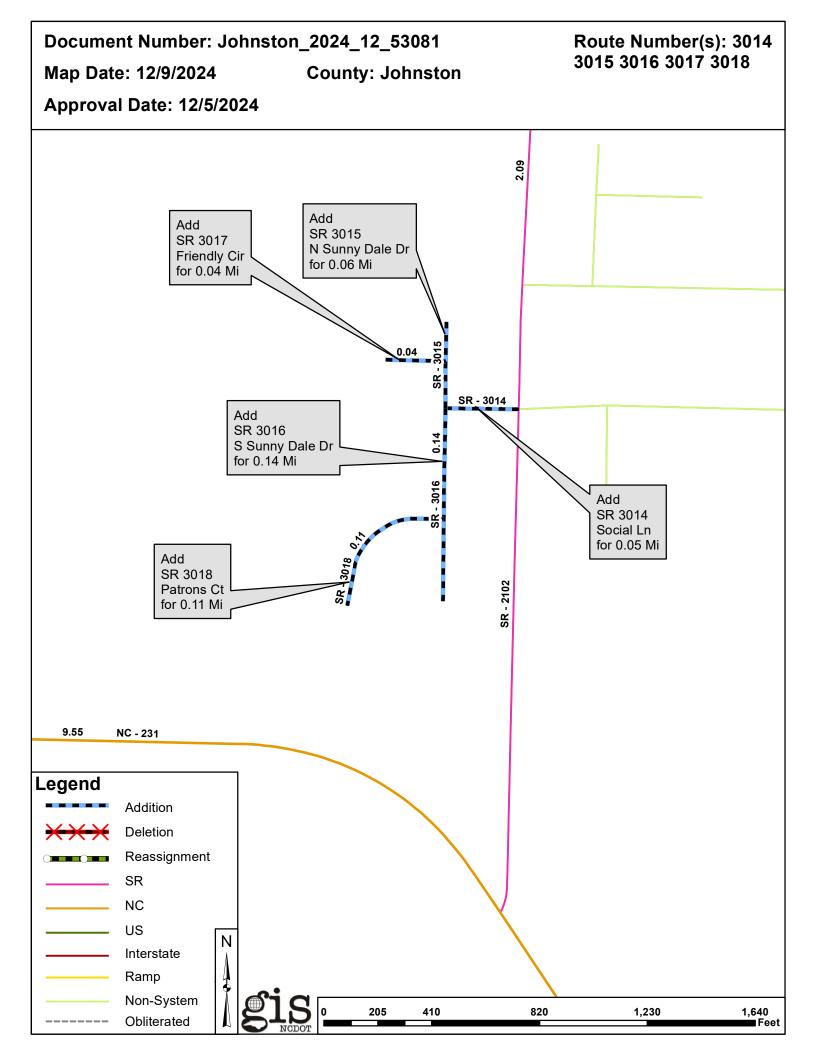

#### Additions

| Route   | Street Name     | Mileage | Map |
|---------|-----------------|---------|-----|
| SR 3014 | SOCIAL LN       | 0.05    |     |
| SR 3015 | N SUNNY DALE DR | 0.06    |     |
| SR 3016 | S SUNNY DALE DR | 0.14    |     |
| SR 3018 | PATRONS CT      | 0.11    |     |
| SR 3017 | FRIENDLY CIR    | 0.04    |     |