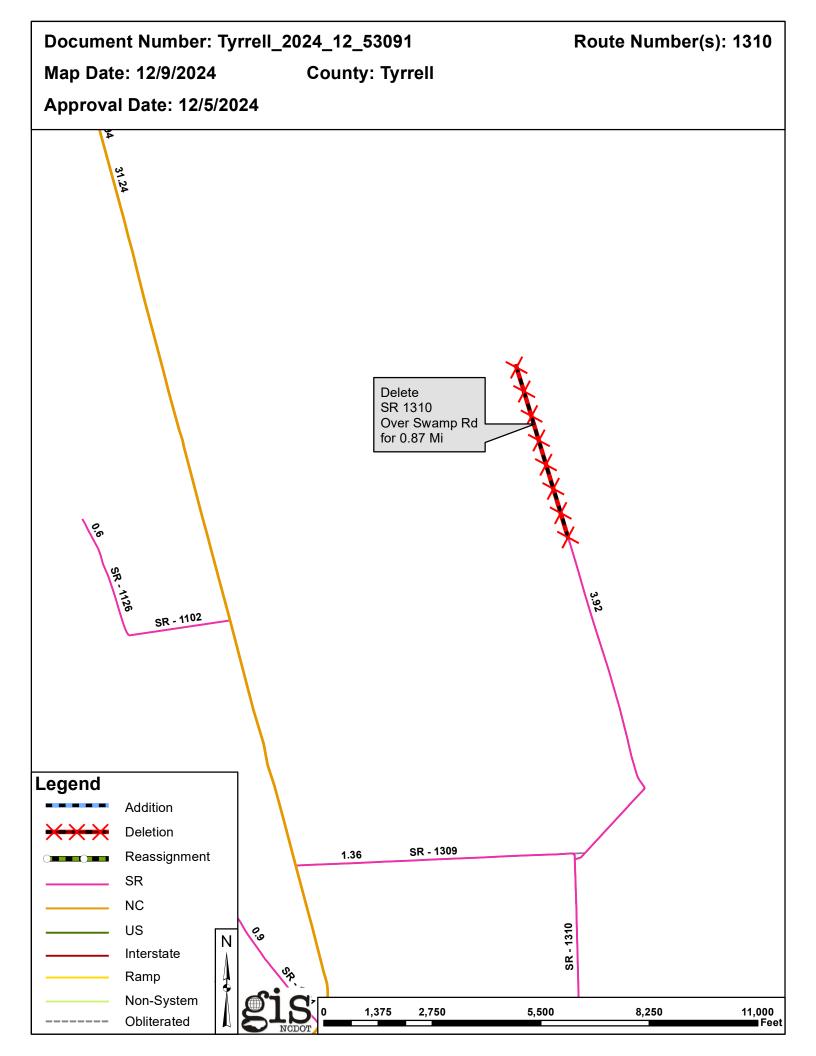

#### Deletions

| Route   | Street Name   | Mileage | Map |
|---------|---------------|---------|-----|
| SR 1310 | OVER SWAMP RD | 0.87    |     |