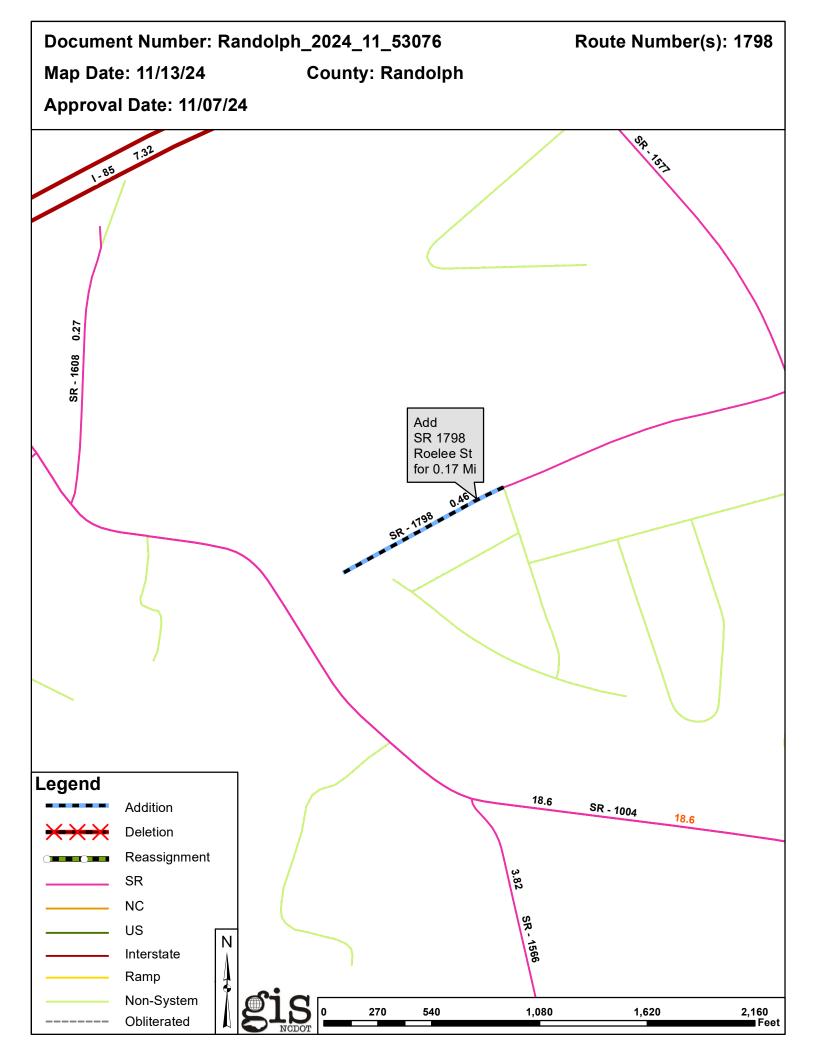

#### Additions

| Route       | Street Name | Mileage | Map |
|-------------|-------------|---------|-----|
| SR 1798 EXT | ROELEE ST   | 0.17    |     |