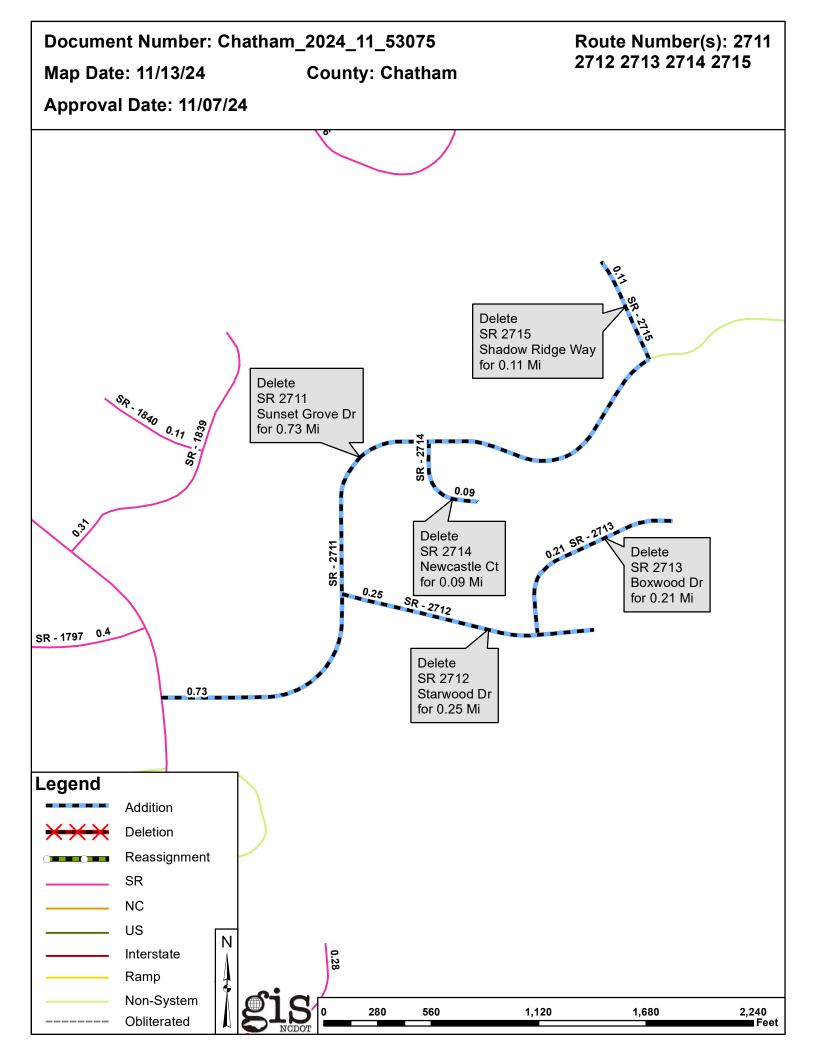

## Additions

| Route   | Street Name      | Mileage | Мар |
|---------|------------------|---------|-----|
| SR 2711 | SUNSET GROVE DR  | 0.73    |     |
| SR 2713 | BOXWOOD DR       | 0.21    |     |
| SR 2712 | STARWOOD DR      | 0.25    |     |
| SR 2715 | SHADOW RIDGE WAY | 0.11    |     |
| SR 2714 | NEWCASTLE CT     | 0.09    |     |