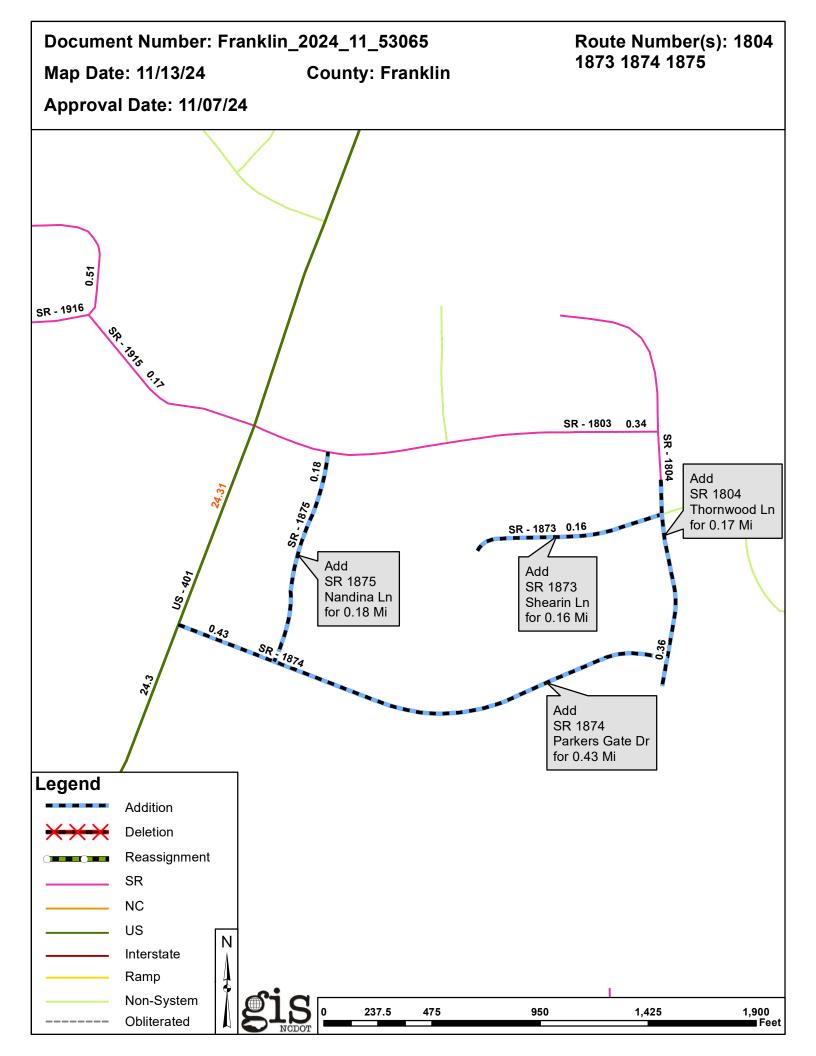

### Additions

| Route       | Street Name     | Mileage Map |
|-------------|-----------------|-------------|
| SR 1874     | PARKERS GATE DR | 0.43        |
| SR 1875     | NANDINA LN      | 0.18        |
| SR 1873     | SHEARIN LN      | 0.16        |
| SR 1804 EXT | THORNWOOD LN    | 0.17        |