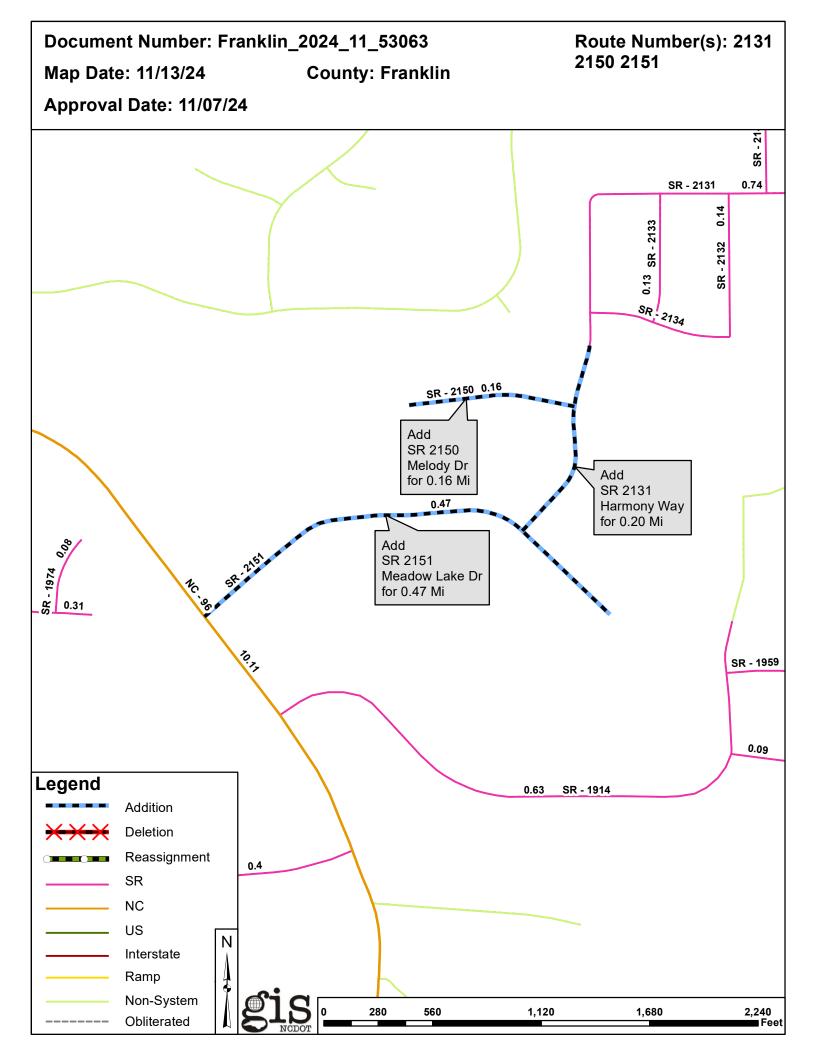

#### Additions

| Route       | Street Name    | Mileage | Map |
|-------------|----------------|---------|-----|
| SR 2151     | MEADOW LAKE DR | 0.47    |     |
| SR 2131 EXT | HARMONY WAY    | 0.2     |     |
| SR 2150     | MELODY DR      | 0.16    |     |