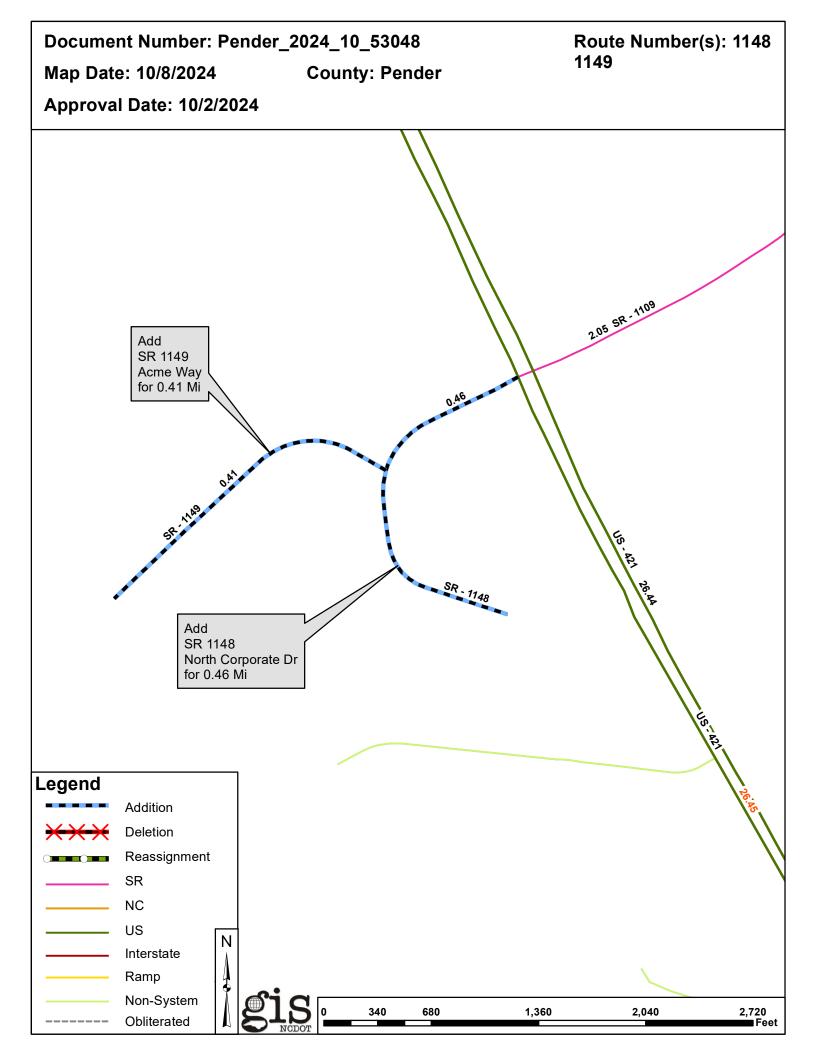

# 2024 Road System Changes

**Petition Name:** Pender\_2024\_10\_53048

**Date:** 10/02/2024 **County:** PENDER

#### Additions

| Route   | Street Name        | Mileage | Map |  |
|---------|--------------------|---------|-----|--|
| SR 1149 | ACME WAY           | 0.41    |     |  |
| SR 1148 | NORTH CORPORATE DR | 0.46    |     |  |