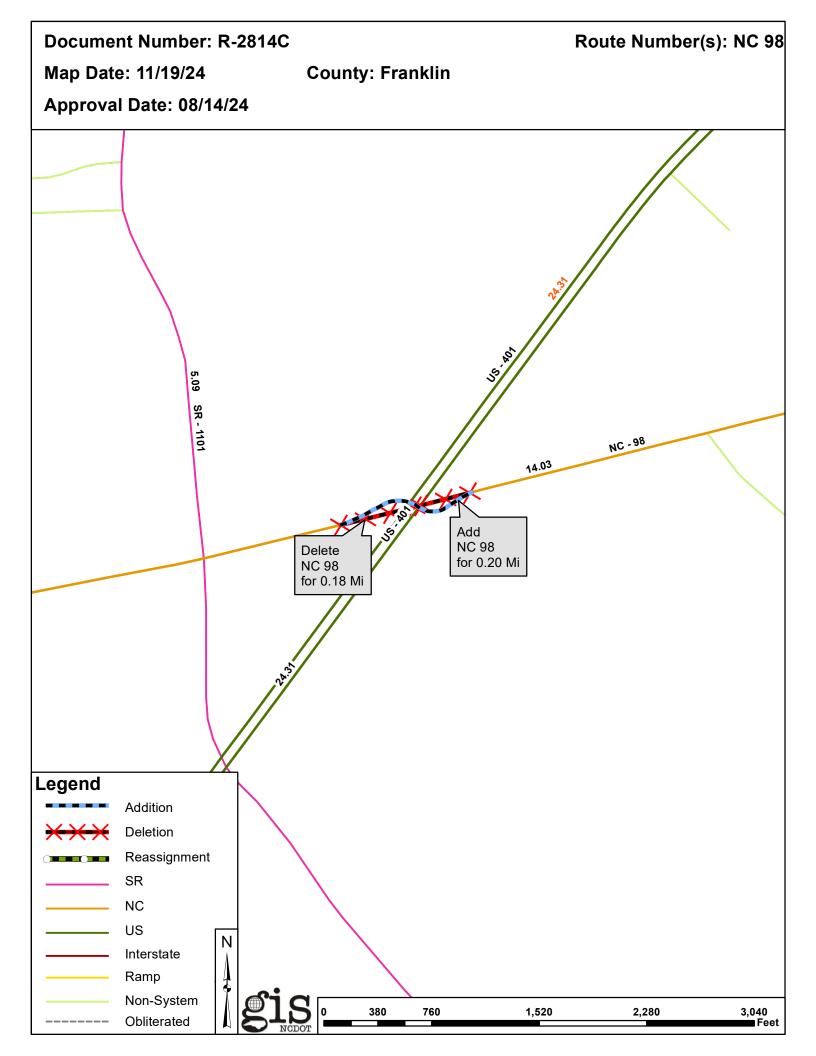

| <b>Document Number</b> | County   | <b>Approval Date</b> |
|------------------------|----------|----------------------|
| R-2814C                | FRANKLIN | 08/14/2024           |

Questions or comments about changes should be referred to the GIS Help Desk at GISHelp@ncdot.gov.

| TIP Name: | R-2814C    |
|-----------|------------|
| Date:     | 08/14/2024 |
| County:   | FRANKLIN   |

## Additions

| Route | Street Name | Mileage | Map |
|-------|-------------|---------|-----|
| NC 98 |             | 0.2     |     |

## Deletions

| Route | Street Name | Mileage | Map |
|-------|-------------|---------|-----|
| NC 98 |             | 0.18    |     |