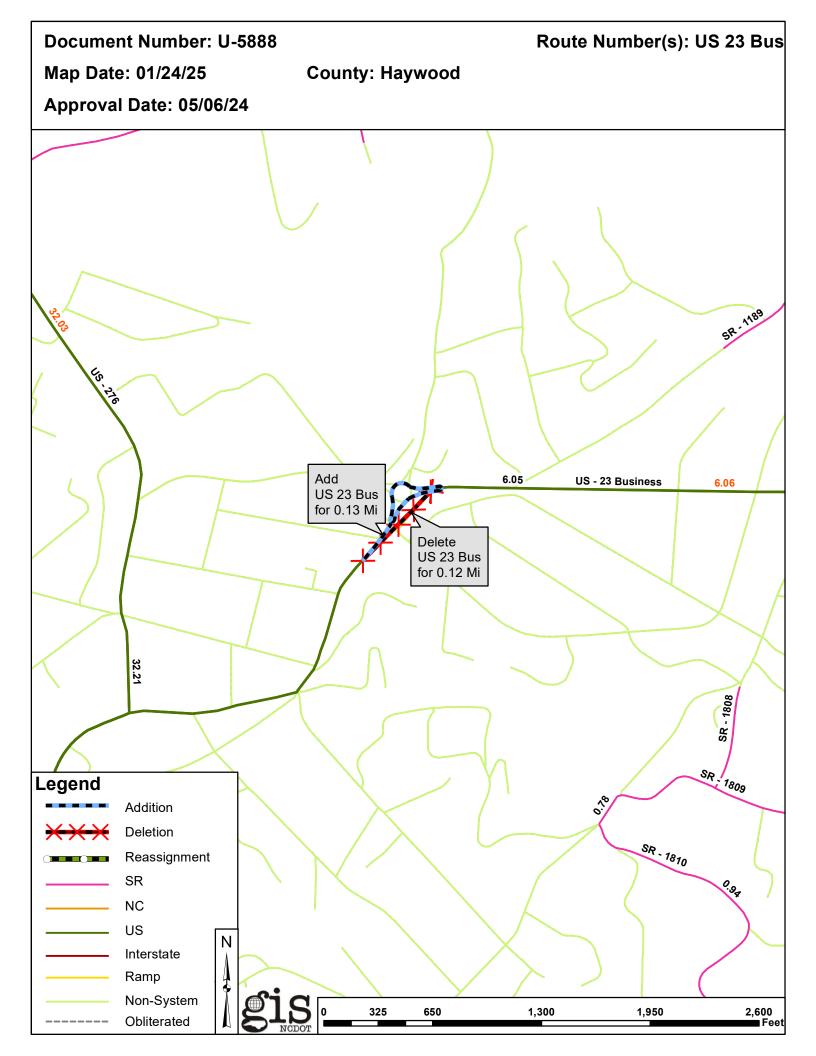

| <b>Document Number</b> | County  | <b>Approval Date</b> |
|------------------------|---------|----------------------|
| U-5888                 | HAYWOOD | 05/06/2024           |

Questions or comments about changes should be referred to the GIS Help Desk at GISHelp@ncdot.gov.

## 2025 Road System Changes

| TIP Name: | U-5888     |
|-----------|------------|
| Date:     | 05/06/2024 |
| County:   | HAYWOOD    |

#### Additions

| Route     | Street Name | Mileage | Map |
|-----------|-------------|---------|-----|
| US 23 BUS |             | 0.13    |     |

#### Deletions

| Route     | Street Name | Mileage | Map |
|-----------|-------------|---------|-----|
| US 23 BUS |             | 0.12    |     |