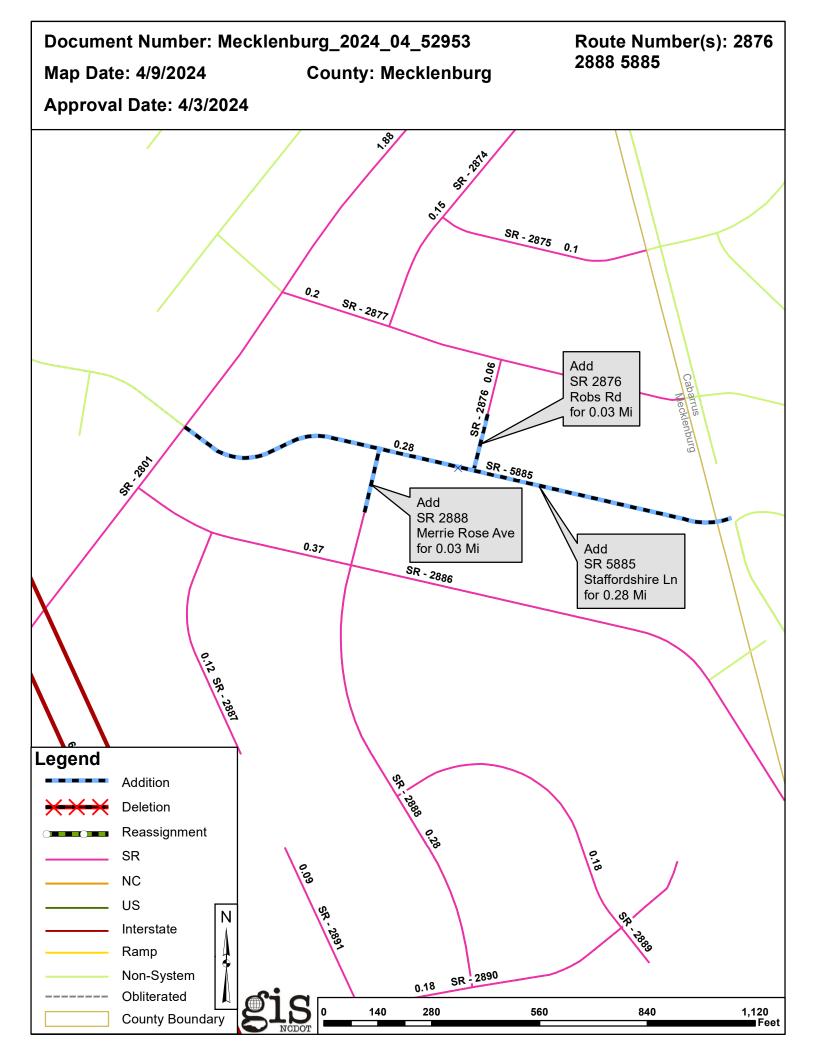

| <b>Document Number</b>    | County      | <b>Approval Date</b> |
|---------------------------|-------------|----------------------|
| Mecklenburg_2024_04_52953 | MECKLENBURG | 04/03/2024           |

# 2024 Road System Changes

| <b>Petition Name:</b> | Mecklenburg_2024_04_52953 |
|-----------------------|---------------------------|
| Date:                 | 04/03/2024                |
| County:               | MECKLENBURG               |

#### Additions

| Route       | Street Name      | Mileage | Мар |
|-------------|------------------|---------|-----|
| SR 5885     | STAFFORDSHIRE LN | 0.28    |     |
| SR 2876 EXT | ROBS RD          | 0.03    |     |
| SR 2888 EXT | MERRIE ROSE AVE  | 0.03    |     |