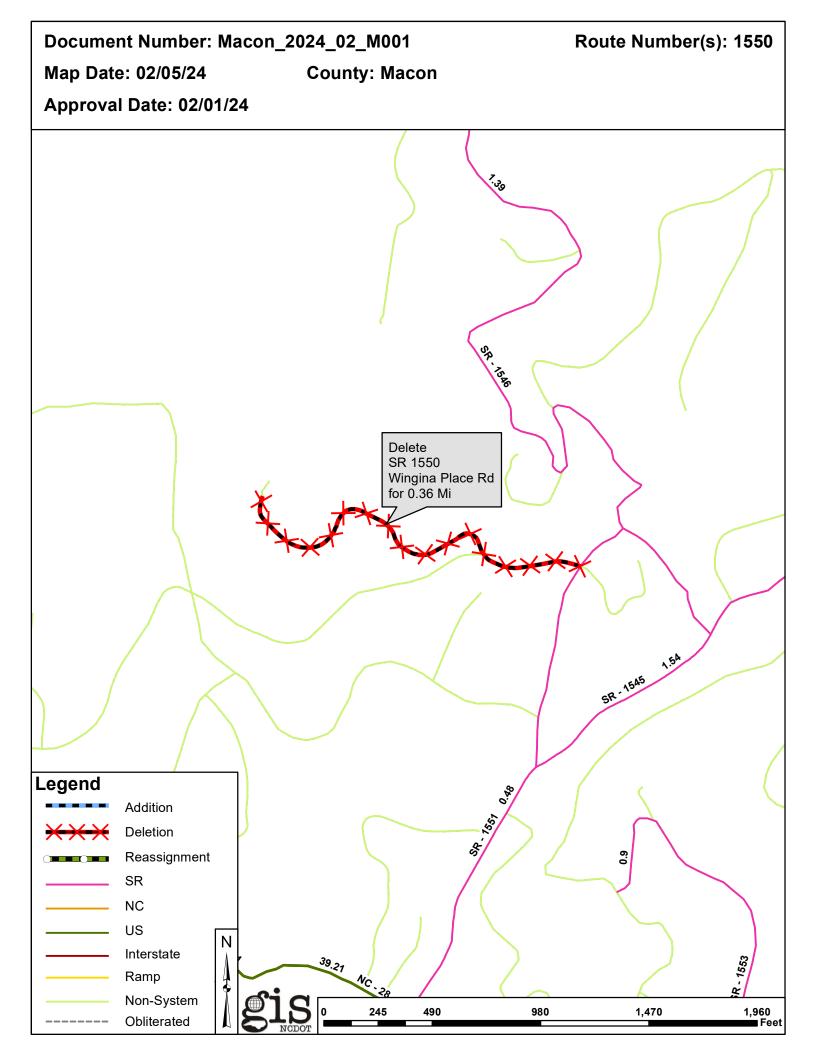

#### Deletions

| Route   | Street Name      | Mileage | Map |
|---------|------------------|---------|-----|
| SR 1550 | WINGINA PLACE RD | 0.36    |     |